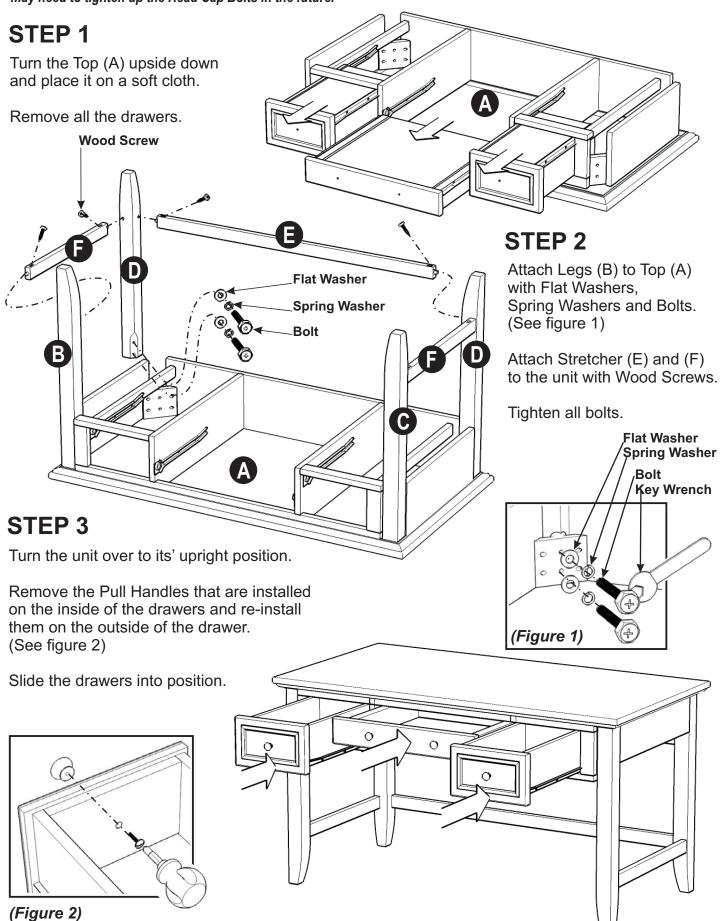

## Part list

Α. **Top Unit** 1 pc. Ε. Stretcher 1 pc. F. C. D. Β. Stretcher Leg Leg Leg 2 pcs. 2 pcs. 1 pc. 1 pc. HARDWARE LIST Key Wrench Wood Screw Bolt **Spring Washer** Flat Washer 6 pcs. 8 pcs. (+1 extra ) 1 pc. 8 pcs. (+1 extra ) 8 pcs. (+1 extra )

## Assembly Instructions

## IMPORTANT

Do not tighten up all the screws until each part is properly assembled. You should keep Key Wrench in a safe place as you may need to tighten up the Head Cap Bolts in the future.