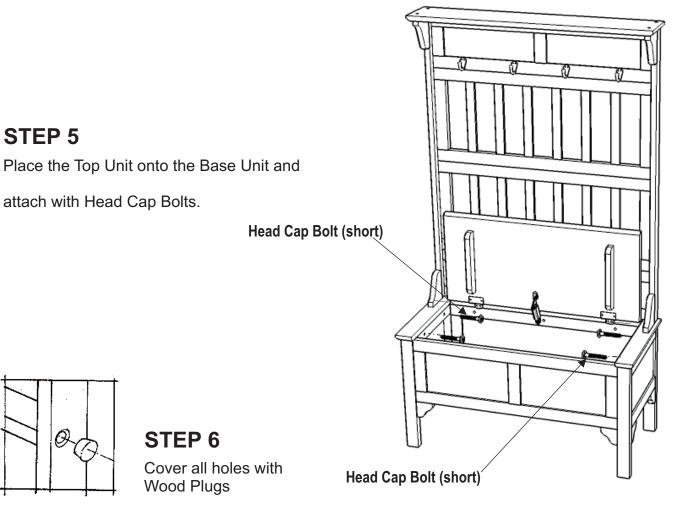

### Assembly Instructions Figure 1 **IMPORTANT** Do not tighten up all the screws until each part is properly assembled. You should keep Hex Wrench in a safe place as you may need to tighten up the Head Cap Bolts in the future. **Head Cap Bolt** (long) Cross Dowel **STEP 1 Cross Dowel** Insert Cross Dowels into the holes of Front Panel (D) and Back Panel (E). Attach the Side Panel (B) and (C) С to the Front Panel and Back Panel with Head Cap Bolts.(See figure 1) **STEP 2** Wood Screw Head Cap Bolt (long) Turn over the Seat (A). Attach Spring Support to the Seat (A) with Wood Screws. (See figure 2) **Head Cap Bolt** (short) Figure 2 **STEP 3** Attach the Seat (A) to the unit with Head Cap Bolts (short). Place the Base (F) into the storage unit. **STEP 4** Cover all holes with Wood Plugs