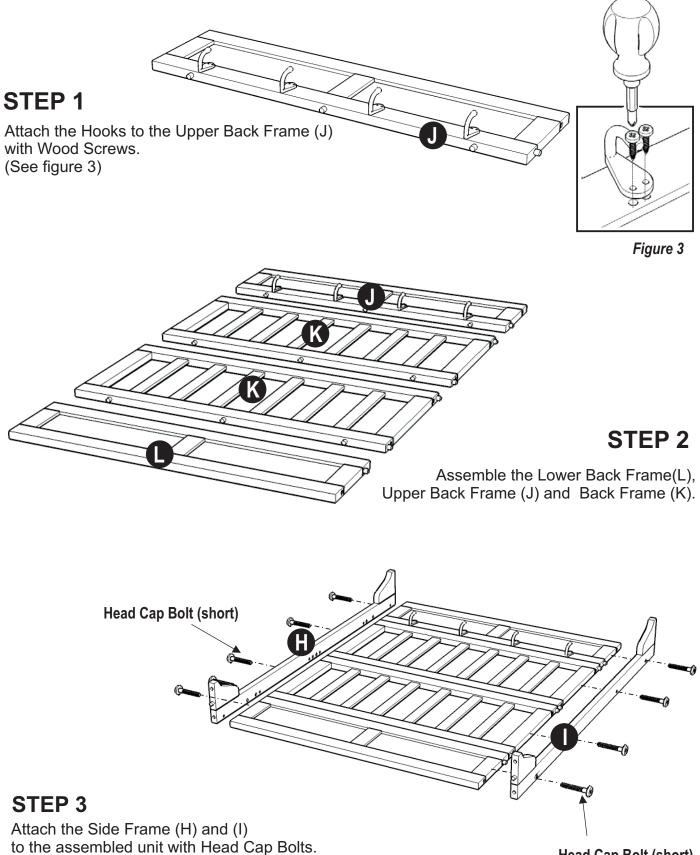

# Assembly Instructions 2/3

Head Cap Bolt (short)

## Assembly Instructions 3/3

## STEP 4

Attach the Top (G) to the Side Panel (H) and (I) with Head Cap Bolts.

Attach the Arm (M) and (N) to the Side Panels with Head Cap Bolts.