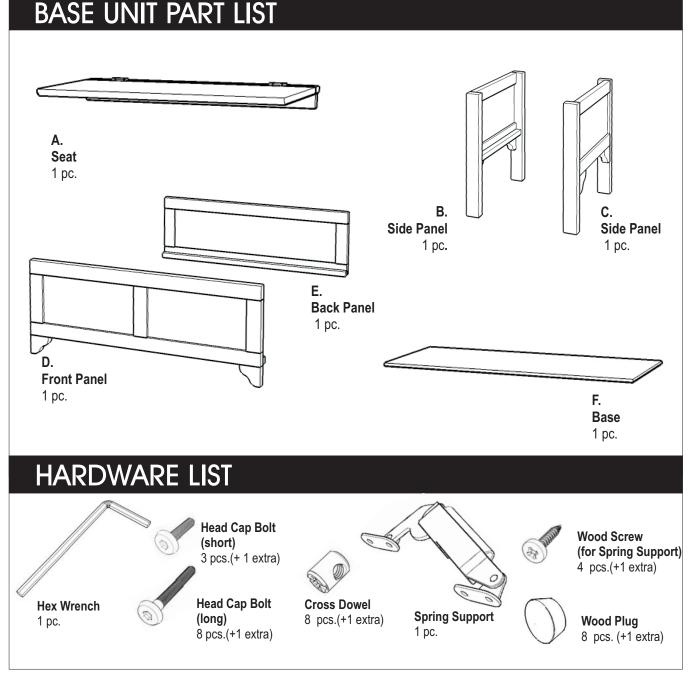

TOP UNIT PART LIST G. Тор 1 pc. H. I. J. Side Panel Side Panel Upper 1 pc. 1 pc. **Back Frame** 1 pc. Κ. **Back Frame** 2pcs. L. N. Μ. Lower Arm Arm **Back Frame** 1 pc. 1 pc. 1 pc. HARDWARE LIST **Head Cap Bolt** Wood Screw Wood Plug (short) 8 pcs. 8 pcs. Hook 20 pcs.(+1 extra) (+1 extra) (+1 extra)