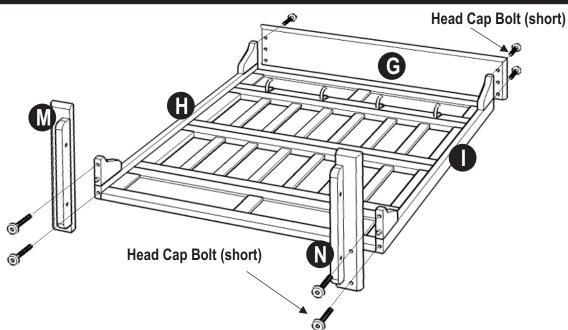

## STEP 4

Attach the Top (G) to the Side Panel (H) and (I) with Head Cap Bolts.

Attach the Arm (M) and (N) to the Side Panels with Head Cap Bolts.