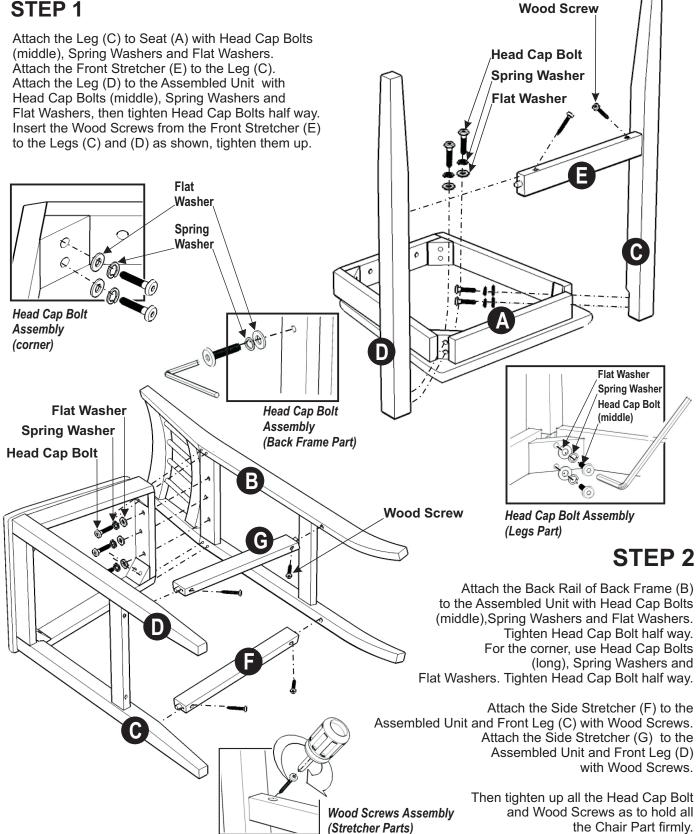

## IMPORTANT

- \* Do not tighten up all the screws until each part is properly assembled.
- \* You should keep Hex Wrench in the safe place as you may need to tighten up the Head Cap Bolts in the future.

## STEP 1