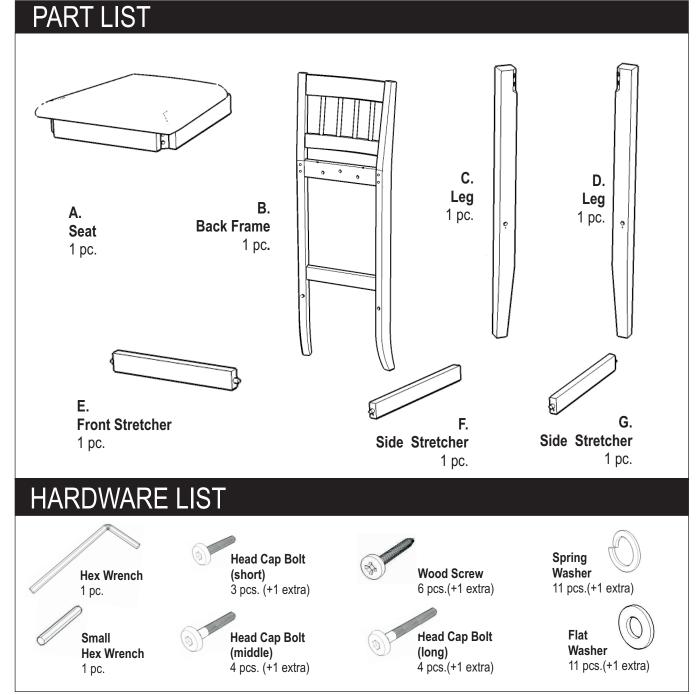

## 88 5123 89C Bar Stool Set with Decorative Stainless Steel Accents (Set includes two Bar stools and one High Table)

Thank you for purchasing our quality products. Please carefully check the quantity of the parts and hardware. Please also read this assembly instructions until you understand clearly how to put the parts together, then start assembling step by step.

## IMPORTANT

- \* Do not tighten up all the screws until each part is properly assembled.
- \* You should keep Hex Wrench in the safe place as you may need to tighten up the Head Cap Bolts in the future.