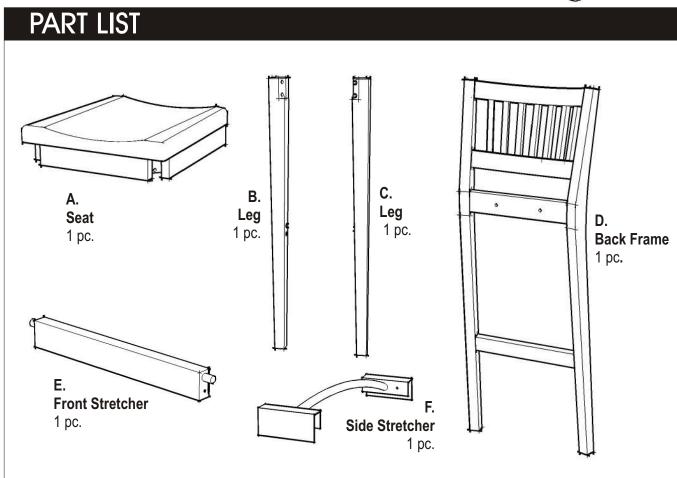

## **IMPORTANT NOTE**

Carefully remove all the parts from the carton and put them individually on a soft cloth to prevent scratches or other damages occuring to the wood parts.

We have taken great care in the design of this product and request that you carefully and strictly follow our assembly instructions to ensure a completed product as it was designed.