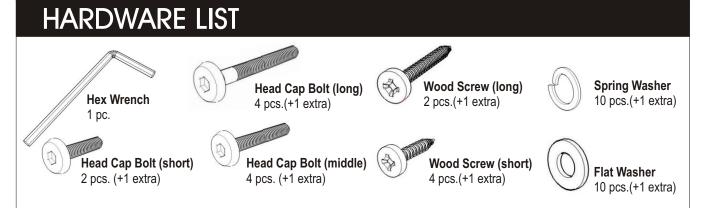

#### **IMPORTANT**

- \* Do not tighten up all the screws until each part is properly assembled.
- \* You should keep Hex Wrench in the safe place as you may need to tighten up the Head Cap Bolts in the future.