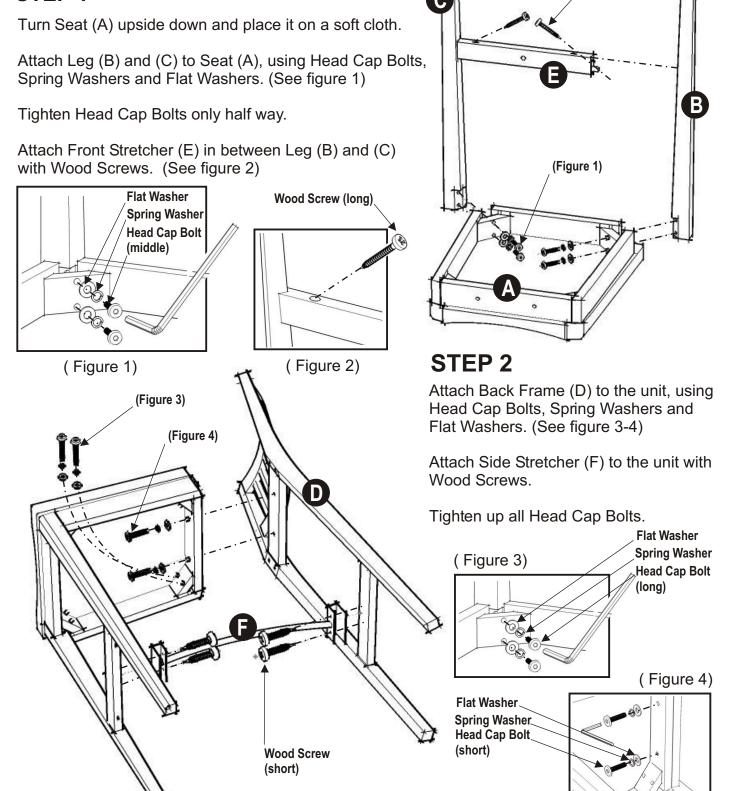

# 88598788 Bar Stool with Metal Stretcher Bar (Coffee Finish)

## **IMPORTANT NOTE**

Carefully remove all the parts from the carton and put them individually on a soft cloth to prevent scratches or other damages occuring to the wood parts.

We have taken great care in the design of this product and request that you carefully and strictly follow our assembly instructions to ensure a completed product as it was designed.





Thai Patent Pending Numbers 108356





Tools Required For Assembly: Philips screwdriver

# **Assembly Instructions**

(Figure 2)

#### **IMPORTANT**

- \* Do not tighten up all the screws until each part is properly assembled.
- \* You should keep Hex Wrench in the safe place as you may need to tighten up the Head Cap Bolts in the future.

## STEP 1