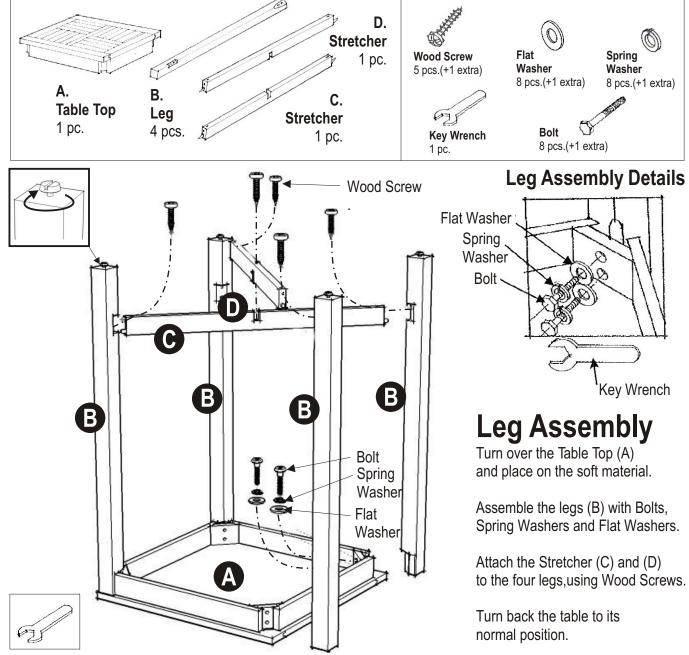

#### IST PART D. Stretcher Wood Screw Flat Spring 1 pc. Washer Washer 5 pcs.(+1 extra) M 8 pcs.(+1 extra) 8 pcs.(+1 extra) Α. B. C. Table Top Leg Stretcher 1 pc. 4 pcs. Bolt 1 pc. Key Wrench 8 pcs.(+1 extra) 1 pc. Leg Assembly Details Wood Screw Flat Washer Spring Washer Bolt -C Key Wrench Β В В Leg Assembly Turn over the Table Top (A) Bolt and place on the soft material. Spring Washer Assemble the legs (B) with Bolts, Flat Spring Washers and Flat Washers. Washer Attach the Stretcher (C) and (D) to the four legs, using Wood Screws. Turn back the table to its 628 normal position.