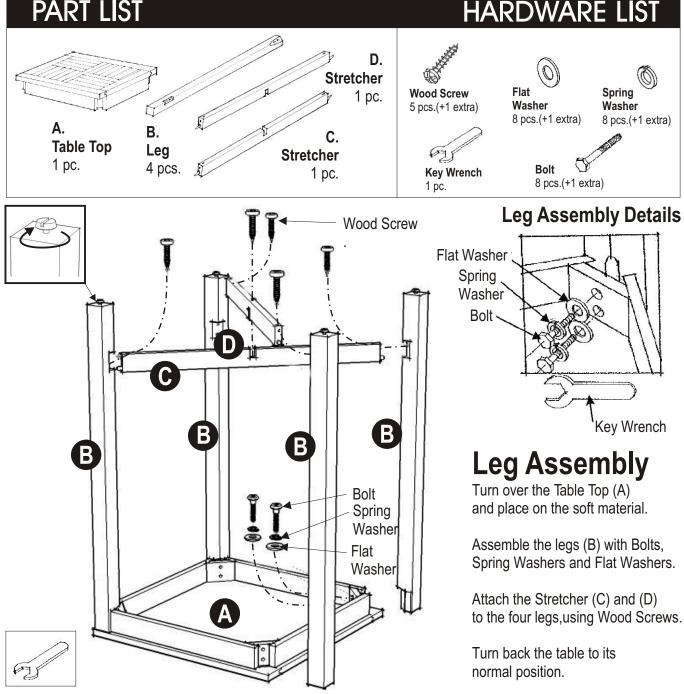

#### IST PART D. Stretcher Wood Screw Flat Spring 1 pc. Washer Washer 5 pcs.(+1 extra) M 8 pcs.(+1 extra) 8 pcs.(+1 extra) Α. B. C. Table Top Leg Stretcher 1 pc. 4 pcs. Bolt 1 pc. Key Wrench 8 pcs.(+1 extra) 1 pc. Leg Assembly Details Wood Screw Flat Washer Spring Washer Bolt -C Key Wrench Β В В Leg Assembly Turn over the Table Top (A) Bolt and place on the soft material. Spring Washer Assemble the legs (B) with Bolts, Flat Spring Washers and Flat Washers. Washer Attach the Stretcher (C) and (D) to the four legs, using Wood Screws. Turn back the table to its 628 normal position.