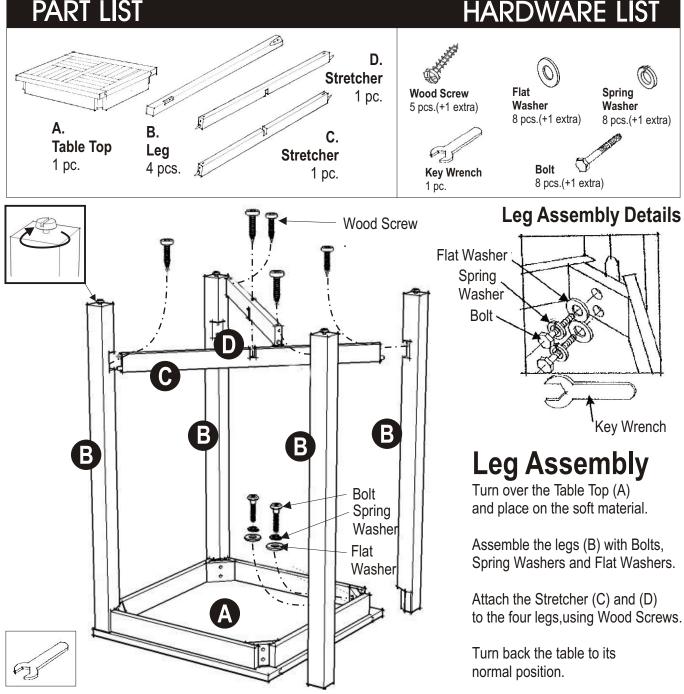

## **IMPORTANT NOTE**

Carefully remove all the parts from the carton and put them individually on a soft cloth to prevent scratches or other damages occuring to the wood parts.

We have taken great care in the design of this product and request that you carefully and strictly follow our assembly instructions to ensure a completed product as it was designed.

The provide the provided of the

Casual Attire For Today's Home

Please keep the Key Wrench as you may need to retighten the Bolts in the future. *Tools required for assembly : <u>Philips</u> screwdriver*