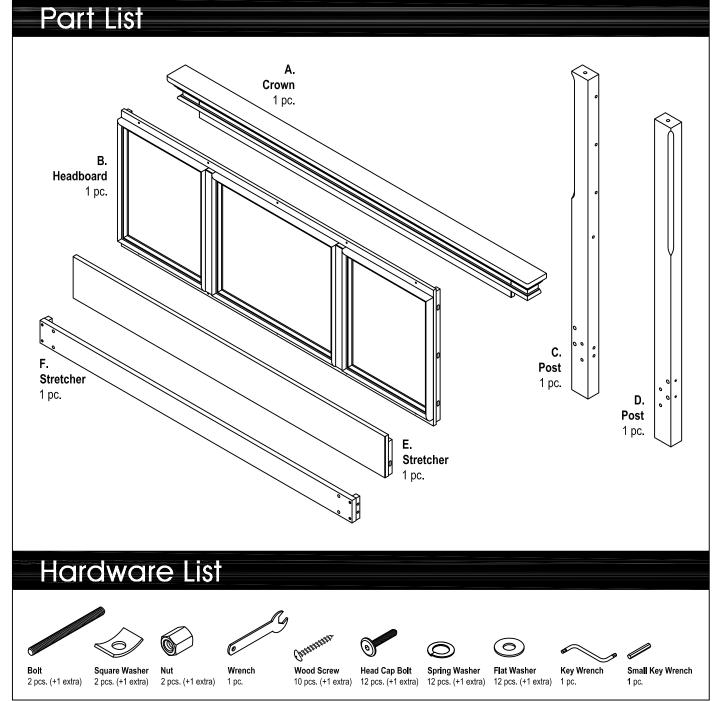

Tools Required For Assembly : Phillips screwdriver

Home Styles Consumer Assistance: www.homestyles-furniture.com, servicedesk@homestyles-furniture.com, 888-680-7460, 877-831-0319