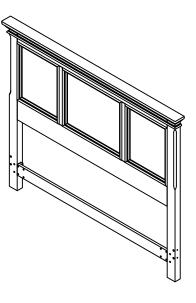

# **88 5528 501** Colonial Classic Queen Headboard

#### **IMPORTANT NOTE**

Carefully remove all the parts from the carton and put them individually on a soft cloth to prevent scratches or other damages occuring to the parts.

We have taken great care in the design of this product and request that you carefully and strictly follow our assembly instructions to ensure a completed product as it was designed.







Tools Required For Assembly : Phillips screwdriver

Home Styles Consumer Assistance: www.homestyles-furniture.com, servicedesk@homestyles-furniture.com, 888-680-7460, 877-831-0319

# Assembly Instructions 2/4

#### IMPORTANT

- \* Do not tighten up all the bolts until each part is properly assembled.
- \* You should keep Key Wrench in a safe place as you may need to tighten up the bolts in the future.

Bolt

\* Use a soft cloth between these parts and the floor.

## STEP 1

Insert Bolts into the pre-drilled holes Crown (A).

#### **STEP 2**



# Assembly Instructions 3/4

### **STEP 3**

Attach Crown (A) to unit with Square Washers and Nuts. Tighten all the Nuts with Wrench. (see Figure 1)





# Assembly Instructions 4/4

#### **STEP 4**

Push Headboard (B) and Stretcher (E) firmly to