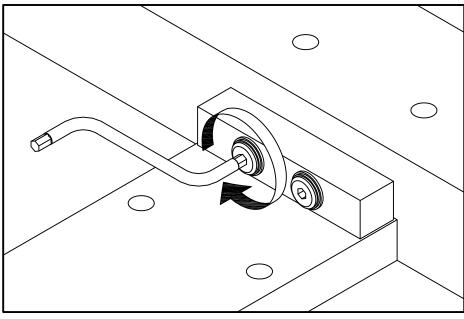

#### **STEP 2**

### **STEP 3**

Attach Crown (A) to unit with Square Washers and Nuts. Tighten all the Nuts with Wrench. (see Figure 1)