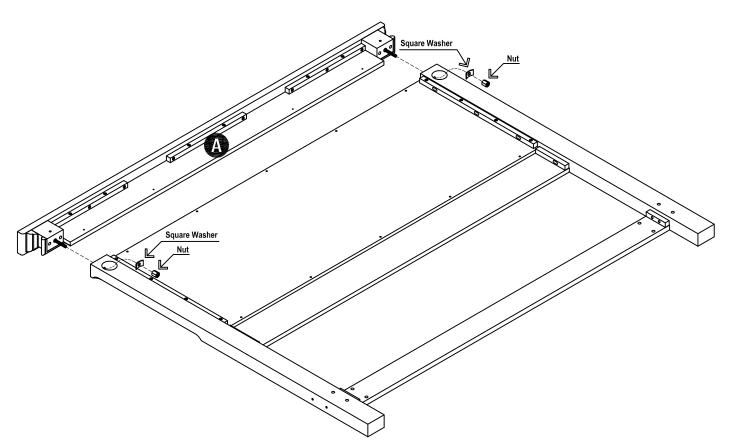

### **STEP 3**

Attach Crown (A) to unit with Square Washers and Nuts. Tighten all the Nuts with Wrench. (see Figure 1)