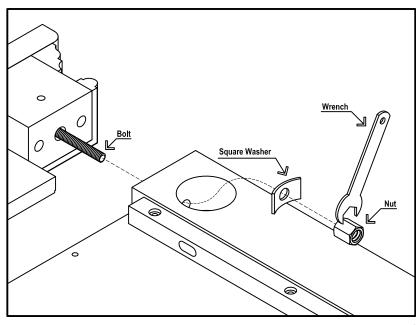

### **STEP 3**

Attach Crown (A) to unit with Square Washers and Nuts. Tighten all the Nuts with Wrench. (see Figure 1)