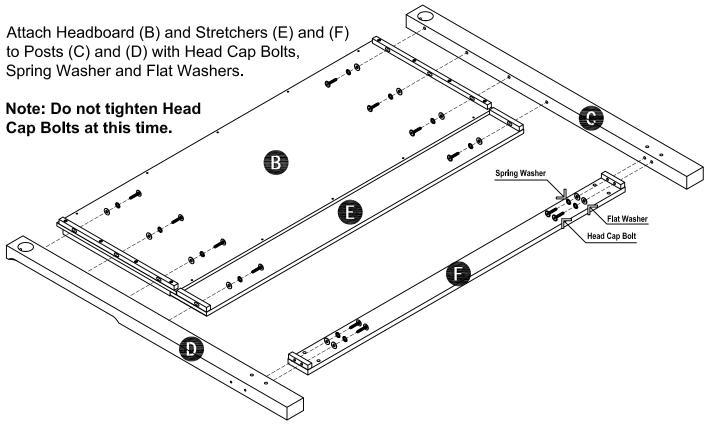

#### IMPORTANT

- \* Do not tighten up all the bolts until each part is properly assembled.
- \* You should keep Key Wrench in a safe place as you may need to tighten up the bolts in the future.

Bolt

\* Use a soft cloth between these parts and the floor.