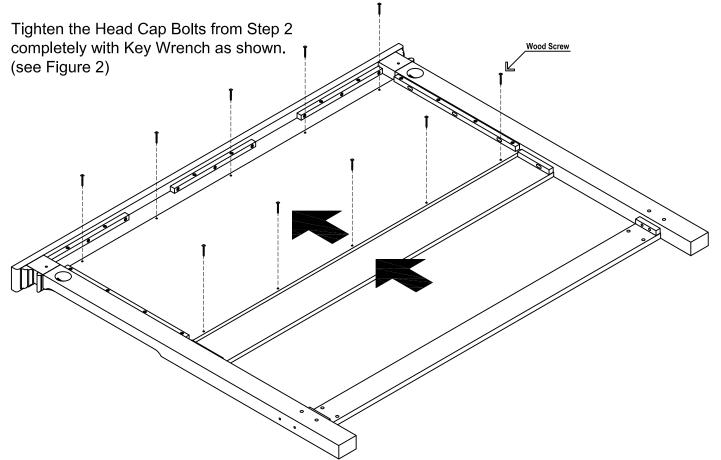

#### **STEP 4**

Push Headboard (B) and Stretcher (E) firmly towards Crown (A) and hold in place.

Attach Wood Screws to unit.

Figure 2

Home Styles will provide replacements free of charge for missing or damaged hardware or parts within 30 days of purchase. Digital images of the defective parts may be required. If this product was not purchased from an authorized retail affiliate, Home Styles is under no obligation to provide replacement parts. Parts are not available for fully assembled items nor are parts available for sale. Replacements for missing or damaged hardware or parts may be requested at: www.homestyles-furniture.com/customer\_service