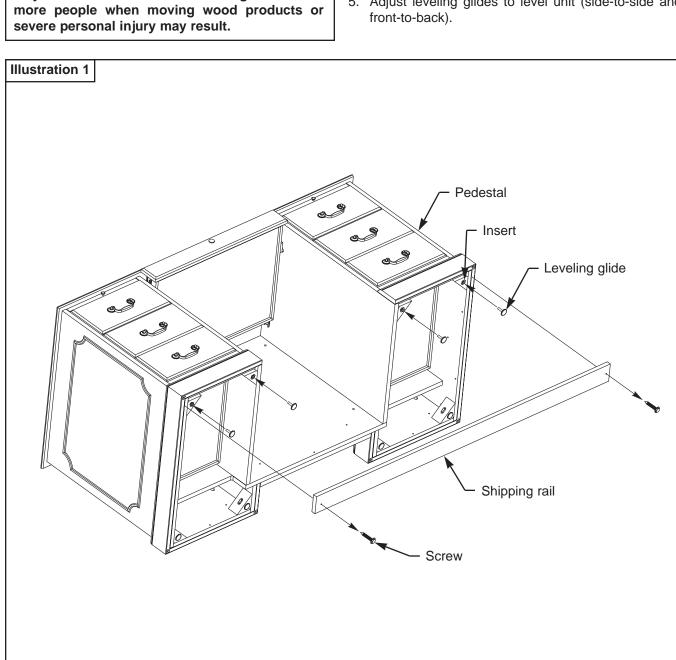

## Installation (refer to Illustration 1):

- 1. Use two or more people to roll unit onto it's back.
- 2. Use the Phillips screwdriver to remove screws securing shipping rail to bottom of unit. Discard screws and shipping rail.
- 3. Locate threaded inserts along front edge of pedestal(s). Thread a leveling glide (from hardware pack) into each threaded insert by turning glide clockwise until leveling glide is flat against threaded insert.
- 4. Use two or more people to set unit upright and position unit where it will be used.
- 5. Adjust leveling glides to level unit (side-to-side and front-to-back).