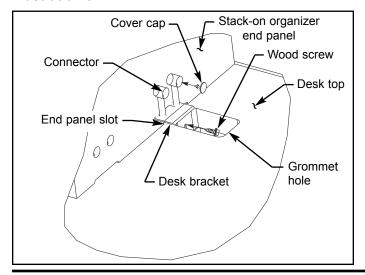

#### Illustration 3

#### Installation:

- 1. Refer to Illustration 2. Remove grommet covers from desk/credenza.
- 2. Refer to Illustration 1 and 2. Use two people to position stack-on organizer onto desk/credenza. Center unit from side-to-side approximately 15/8" from edge. Each stack-on organizer end panel should sit along the outside edge of each desk/credenza wire management grommet hole. Align center of appropriate end panel slot (see illustration 2) with the center of the wire management grommet hole.
- 3. Refer to Illustration 3. Use the phillips screwdriver to loosen minifix connector. Turn minifix connector counter clockwise until steel pins drop down from inside end panel and touch the desk/credenza top.
- 4. Refer to Illustration 3. Insert desk bracket into wire management grommet hole and rotate so that legs of desk bracket fit under desk/credenza top. Insert desk bracket into end panel slot. Fit notches cut in desk bracket around steel pins in end panel.
- 5. Refer to Illustration 3. Install wood screw (from hardware pack) through the hole in desk bracket and into edge of desk top.
- 6. Lift end panel slightly to ensure desk bracket securely holds steel pins. Once confirmed, return end panel to it's standing position.
- Refer to Illustration 3. Use the phillips screwdriver to tighten both minifix connectors. Turn minifix connectors clockwise until steel pins in end panel raise making a solid connection between the end panel and the desk bracket.
- 8. Refer to Illustration 2. Reinstall inside end of wire management grommet cover and store the remaining cover for later use.
- 9. Repeat this procedure for remaining end panel.
- 10. Refer to Illustration 3. Snap cover caps over exposed connectors.