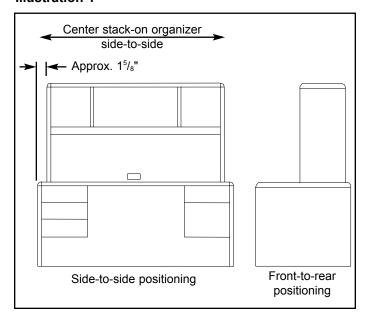

#### Illustration 1

#### Installation:

- 1. Refer to Illustration 2. Remove grommet covers from desk/credenza.
- 2. Refer to Illustration 1 and 2. Use two people to position stack-on organizer onto desk/credenza. Center unit from side-to-side approximately 15/8" from edge. Each stack-on organizer end panel should sit along the outside edge of each desk/credenza wire management grommet hole. Align center of appropriate end panel slot (see illustration 2) with the center of the wire management grommet hole.
- 3. Refer to Illustration 3. Use the phillips screwdriver to loosen minifix connector. Turn minifix connector counter clockwise until steel pins drop down from inside end panel and touch the desk/credenza top.
- 4. Refer to Illustration 3. Insert desk bracket into wire management grommet hole and rotate so that legs of desk bracket fit under desk/credenza top. Insert desk bracket into end panel slot. Fit notches cut in desk bracket around steel pins in end panel.
- 5. Refer to Illustration 3. Install wood screw (from hardware pack) through the hole in desk bracket and into edge of desk top.
- 6. Lift end panel slightly to ensure desk bracket securely holds steel pins. Once confirmed, return end panel to it's standing position.
- Refer to Illustration 3. Use the phillips screwdriver to tighten both minifix connectors. Turn minifix connectors clockwise until steel pins in end panel raise making a solid connection between the end panel and the desk bracket.
- 8. Refer to Illustration 2. Reinstall inside end of wire management grommet cover and store the remaining cover for later use.
- 9. Repeat this procedure for remaining end panel.
- 10. Refer to Illustration 3. Snap cover caps over exposed connectors.