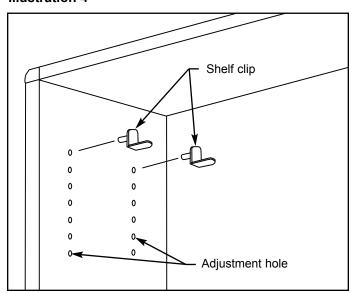

#### Illustration 4

### Adjustable Shelf Installation (refer to Illustration 4):

- Install shelf clips (from hardware pack), at the desired shelf location, into adjustment holes in interior walls of stack-on organizer. Ensure shelf clips are installed at the same height.
- 2. Remove and discard packaging material from adjustable shelves.
- 3. Place adjustable shelves onto shelf clips.