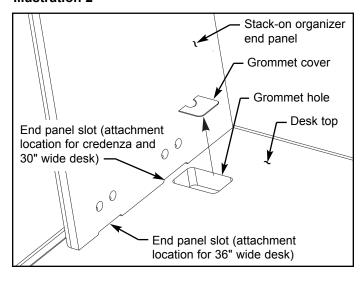

#### Illustration 2

#### Installation:

- 1. Refer to Illustration 2. Remove grommet covers from desk/credenza.
- 2. Refer to Illustration 1 and 2. Use two people to position stack-on organizer onto desk/credenza. Center unit from side-to-side approximately 15/8" from edge. Each stack-on organizer end panel should sit along the outside edge of each desk/credenza wire management grommet hole. Align center of appropriate end panel slot (see illustration 2) with the center of the wire management grommet hole.
- 3. Refer to Illustration 3. Use the phillips screwdriver to loosen minifix connector. Turn minifix connector counter clockwise until steel pins drop down from inside end panel and touch the desk/credenza top.
- 4. Refer to Illustration 3. Insert desk bracket into wire management grommet hole and rotate so that legs of desk bracket fit under desk/credenza top. Insert desk bracket into end panel slot. Fit notches cut in desk bracket around steel pins in end panel.
- 5. Refer to Illustration 3. Install wood screw (from hardware pack) through the hole in desk bracket and into edge of desk top.
- 6. Lift end panel slightly to ensure desk bracket securely holds steel pins. Once confirmed, return end panel to it's standing position.
- Refer to Illustration 3. Use the phillips screwdriver to tighten both minifix connectors. Turn minifix connectors clockwise until steel pins in end panel raise making a solid connection between the end panel and the desk bracket.
- 8. Refer to Illustration 2. Reinstall inside end of wire management grommet cover and store the remaining cover for later use.
- 9. Repeat this procedure for remaining end panel.
- 10. Refer to Illustration 3. Snap cover caps over exposed connectors.