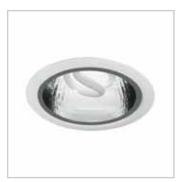

## **TECHNICAL INFORMATION**

RECESSED FIXTURE

CFL

CFL400

## FINISH

White - Aluminum baffle

| BULB        |  |
|-------------|--|
| Fluorescent |  |

GU24 CFL, 23W

Not included