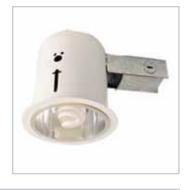

## INSTALLATION

Min. clearance above ceiling space: 6 <sup>3</sup>/<sub>16</sub>"

For ceiling thickness: 1/2"-1"

|        |         |                 |                | $\bigcirc$     |
|--------|---------|-----------------|----------------|----------------|
| CFL400 | 8 3/4 " | <b>5</b> 5/16 " | <b>5</b> 1/2 " | <b>4</b> 1/2 " |
|        | 222 mm  | 135 mm          | 140 mm         | 114 mm         |