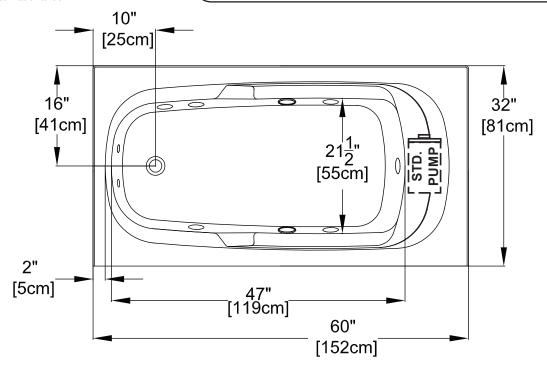

## Integrity® Collection Specifications Whirlpool & Soaking - B3260 with Integral Tile Lip

Patents received or pending. Note: Dimensional Tolerances: ±1/4"

Air Switch Control

Includes a quiet, 120v, 1HP, 1-speed pump and an air switch on/off control. Requires (1) 20A, 120v GFCI protected circuit.

Drop-in-Hole Size: N/A

Operating Capacity: 32 Gal.

Overflow Capacity: 52 Gal.

Floor Loading / sq.ft. (WP/ Soaking): 48/ 45.4
Carton Wt. (WP/Soaking): 95/68 lb

Cube:

52 Gal. 48/ 45.4 lbs. 95/68 lbs.

28.1 ft.<sup>3</sup>