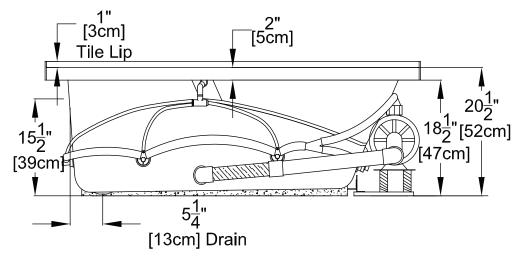

## Integrity® Collection Specifications Whirlpool & Soaking - B3260 with Integral Tile Lip

Patents received or pending. Note: Dimensional Tolerances: ±1/4"

Air Switch Control

Includes a quiet, 120v, 1HP, 1-speed pump and an air switch on/off control. Requires (1) 20A, 120v GFCI protected circuit.

Drop-in-Hole Size: N/A

Operating Capacity: 32 Gal.

Overflow Capacity: 52 Gal.

Floor Loading / sq.ft. (WP/ Soaking): 48/ 45.4
Carton Wt. (WP/Soaking): 95/68 lb

Cube:

52 Gal. 48/ 45.4 lbs. 95/68 lbs.

28.1 ft.<sup>3</sup>