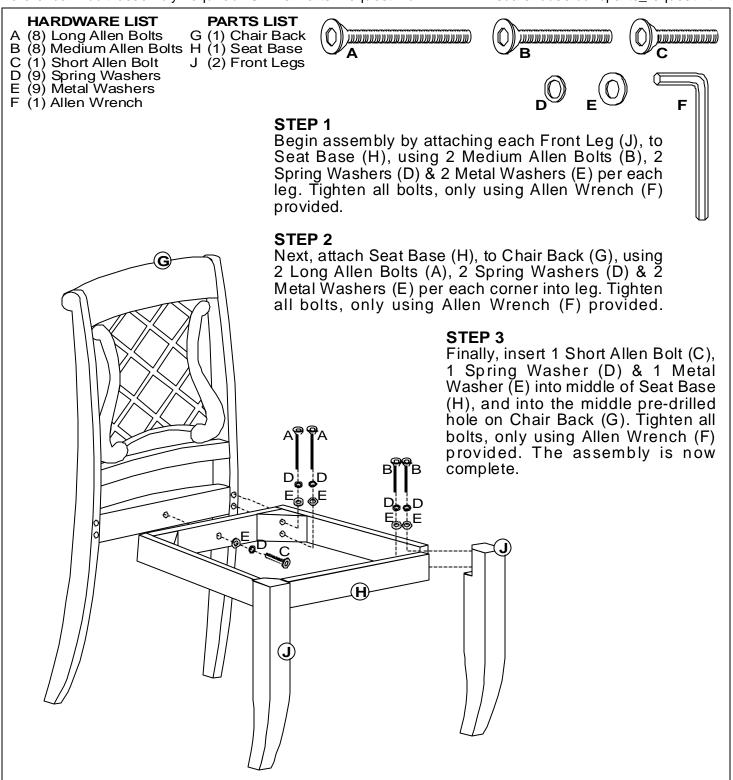

## NORMANDY DINING CHAIR

Model #4439-802 Set of 2

Customer Service Phone Number: 502 562-0000 08-04-04

Examine all packaging material for small parts that may have come loose during shipment. Periodic checks are recommended to insure that all components are in proper position, tight and free from damage. Keep this assembly instruction for future reference. Adult assembly required. Online Parts Request Form: www.hillsdalehouse.com/parts\_request.html