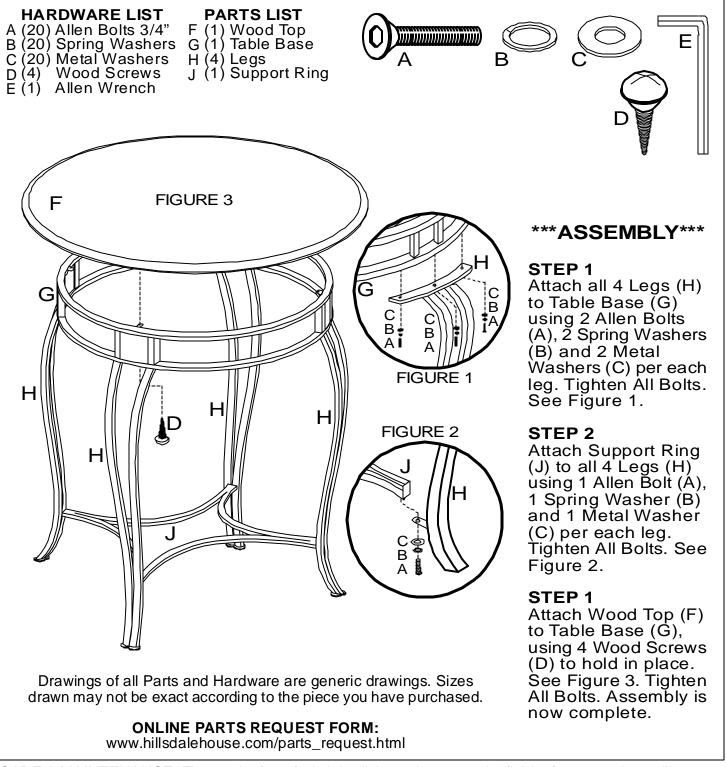

## MONTELLO TABLES

Customer Service Phone Number: 502-562-0000 Date: 09-27-04

E, LLC. MODEL #41550 Bistro Table Base

UNLESS OTHERWISE STATED, PLEASE DO NOT TIGHTEN BOLTS (AND/OR) SCREWS UNTIL UNIT IS COMPLETELY ASSEMBLED ON A FLAT SURFACE. Examine all packaging material for small parts that may have come loose during shipment. Periodic checks are recommended to insure that all components are in proper position, tight and free from damage. Keep this assembly instruction for future reference. Adult assembly required.