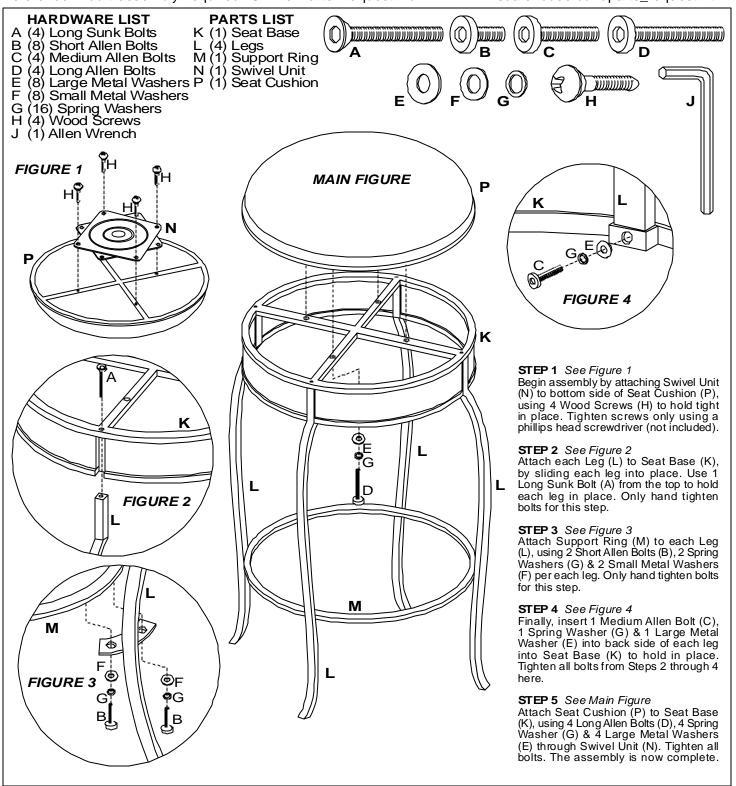

## Bordeaux Backless Stools

Model #4358-827 Counter Stool Model #4358-831 Bar Stool Customer Service Phone Number: 502 562-0000 06-30-04

Examine all packaging material for small parts that may have come loose during shipment. Periodic checks are recommended to insure that all components are in proper position, tight and free from damage. Keep this assembly instruction for future reference. Adult assembly required. Online Parts Request Form: www.hillsdalehouse.com/parts request.html



**CARE & MAINTENANCE:** The touch of a soft cloth is all the maintenance the finish will ever need. Please do not use harsh or abrasive cleaners for polishing, as they may cause damage to the finish. Periodic checks are recommended to make sure that all bolts, screws and nuts are securely tightened.