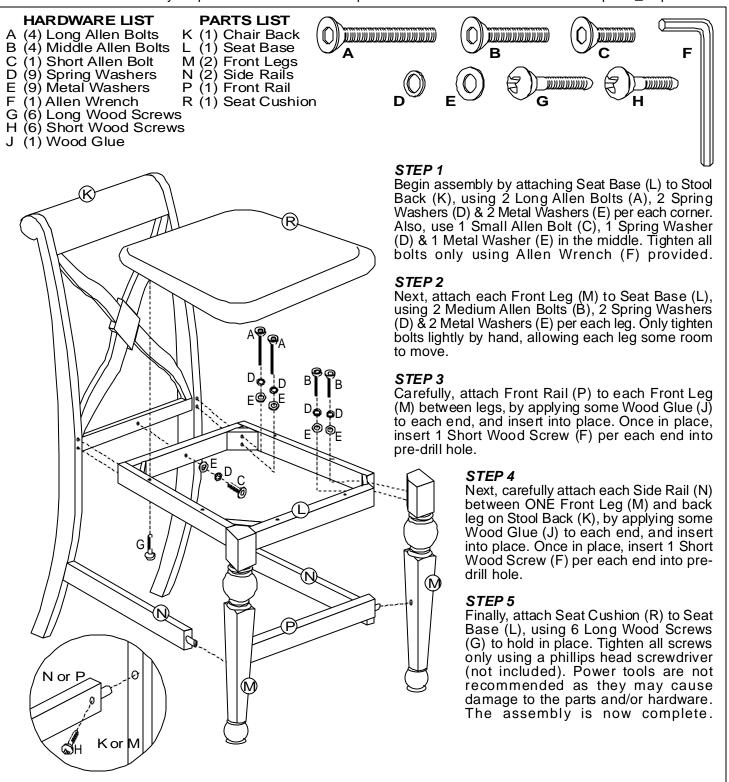

## NORTHERN HEIGHTS STOOL

Model #4439-822 Wood Counter Stool

Customer Service Phone Number: 502 562-0000 08-26-04

Examine all packaging material for small parts that may have come loose during shipment. Periodic checks are recommended to insure that all components are in proper position, tight and free from damage. Keep this assembly instruction for future reference. Adult assembly required. Online Parts Request Form: www.hillsdalehouse.com/parts\_request.html