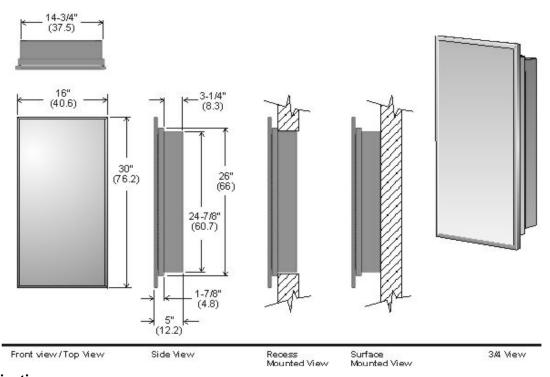

## **Stainless Steel Medicine Cabinet**

Code 800S: Medicine cabinet, stainless steel with mirror, 16" x 30".

Can be surface or recess mounted.

## **Specifications:**

**Features:** The code 800S medicine cabinet is a durable economical all stainless steel unit suitable for any location. All stainless steel construction 22 ga. Type 304 no. 4 brushed finish. Two adjustable stainless steel shelves. Cabinet can be inverted depending on preferred door swing. Unique design allows for surface or recessed mounting.

Magnetic retaining catch on door.

Door: One piece 24 ga. stainless steel channel frame in bright annealed finish.

4 mm mirror with stainless steel back.

Full length stainless steel piano hinge on door.

Installation: Provide rough opening: 15-1/8" (38.5) wide x 25-3/8" (64.5) high x 4" (10) deep.