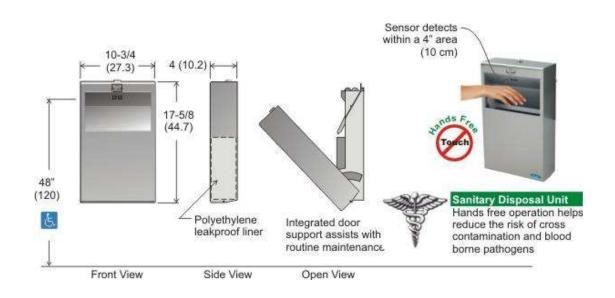

## Hands Free Napkin Disposal

<u>Code 625:</u> Stainless steel coverall design.

## Specifications:

Site Location: Ideal for high traffic areas requiring hands free operation.

**Features:** Door is opened when hand is placed within 4" (10 cm) of sensor in door opening area and remains open for 5 seconds there after. Counterbalanced door swings freely in the event of depleted or missing batteries. Unit is powered by 4 "c" alkaline batteries (not included). Battery life is 10,000 cycles, or 2 years.

Polyethylene leakproof liner capacity: 5.1 litres. (1.1 imp. gal.)

Materials: All metal construction, stainless steel cover all design.

Shipping weight: 8.5 lbs. (4 kg).

**Installation:** For unrestricted access, sensor area of unit to floor should not exceed 48" (120 cm). Mounting screws and instructions included.