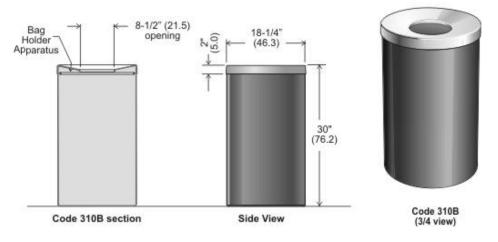

## Lobby Waste Receptacle

## Code 310B:Large capacity all metal waste receptacle, black<br/>powder coat finish.

## Specifications:

**Site Location:** This free standing waste receptacle is ideal for high traffic areas requiring the quality and durability of an all metal unit without the commitment of wall mounting. The 310B offers clean geometric design lines with radius corners, ideal for lobbies and reception areas. **Features:** All metal construction in black powder coat finish. Spun 18 ga. type 304 stainless steel top. One piece roll formed 22 gauge steel body. 22 ga. steel spun bottom. Comes with standard bag holder apparatus.

**Volume:** 125 litres (27.5 lmp. gal., 33 gal. US). **Packaging:** Shipped in a durable corrugated container.

Description and specifications applicable on date issued. Frost reserves the right to make improvements or changes without notice.