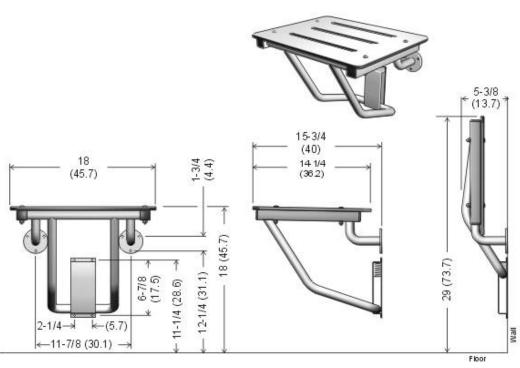

Contact Us Warranty Request Literature Find Distributor

Price List Frost Catalog PDF

Retractable shower seat

Code 972: CroAff Stafffess Steles with white phenolic top

**Logo Art Files** 

## **Specifications:**

All stainless full wall mounted shower seat, phenolic top, white finish.

**Features:** Compact flip up shower seat retracts out of way when not in use. One piece phenolic top, 5/16" (8mm) thick. Unit frame is fabricated from 1" O.D. 18 gauge brushed finish type 304 stainless steel. Welded construction, features full 360 degree welds on all joints. Support and flanges are also stainless steel with brushed finish.

**Load Capacity:** The shower seat will support a load of 450 lbs when properly installed. The shower seat is only as strong as the anchors and wall to which it is attached and therefore must be firmly secured in order to sustain the load(s) for which it is intended. We suggest installation by a qualified tradesperson.

**Installation:** Mounting hole locations are for reference when providing in wall support. Final holes should be drilled using shower seat as a template. Mounting screws provided.

Description and specifications applicable on date issued. Frost reserves the right to make improvements or changes without notice.