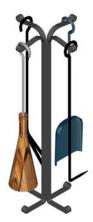

# Fireplace Toolholder FPTS4

Enclume hearth racks are the ultimate in Quality, design, strength and function. Congratulations for owning one of the finest Storage racks made.

#### **Components included:**

- 1- Fireplace tool holder
- 1 Broom
- 1 Shovel
- 1 Poker
- 1 Tong

#### **Rack Assembly**

Stand the fireplace tool holder upright on the end with eyelets Rolling upward and gently hang tools from each hanger.

POKER

SHOVEL -

RACK

BROOM

TONGS

Limited Warranty: This product is warranted to be free of material defects for a period of five year from the date of purchase. Customer's exclusive remedy shall be the repair or replacement of the defective product and shall be subject to the following conditions: (1) notice of any defect is received by Enclume within the warranty period and (2) customer returns the defective product to Enclume Design Products, Inc., 24 Colwell St., Port Hadlock, WA 98339, postage prepaid