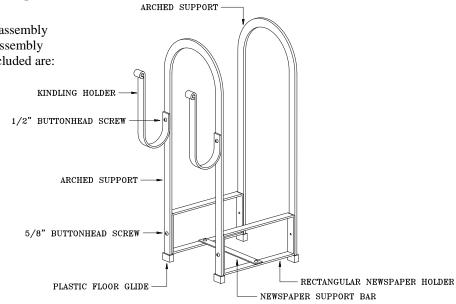

### **Rack Assembly**

- 1) Slip the soft plastic floor glides over the ends of the arched uprights.
- 2) Position each rectangular newspaper holder so the threaded hole in the center of one long side is on the bottom, next to the floor. Using the Allen wrench and the four 3/8" x 5/8" button head screws, attach the holders inside the arched uprights.
- 3) Attach the newspaper support bar to the inside of the newspaper holder with two of the 3/8" x ½" button head screws. The screws should be inserted from the interior of the rack toward the floor. The bar should span the bottom of the newspaper holder.
- 4) Attach the kindling holders the arched uprights with the two remaining 3/8" x ½" button head screws.
- 5) Square up the rack and tighten all the screws.
- All of our hammered steel racks are finished with an industrial wax designed to give years of protection to the rack. Cleaning is easily done with a damp cloth. Dry thoroughly after cleaning. If a touch-up is ever needed we recommend a "Pledge" like wax product.