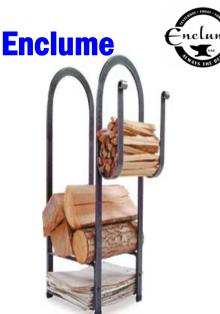

# Fire Center Rack LR12B

Enclume racks are the ultimate in Quality, design, strength and function. Congratulations for owning one of the finest WARNING: READ ALL OF THE INSTRUCTIONS

BEFORE ASSEMBLING AND USING YOUR RACK.

Enclosed you will find everything needed for the assembly and use of your storage rack. Two people make assembly and installation easier. The parts and hardware included are:

#### **Components included:**

- 2 Arched uprights
- 2 Kindling holders
- $2-Rectangular\ newspaper\ holders$
- 1 Newspaper support bar