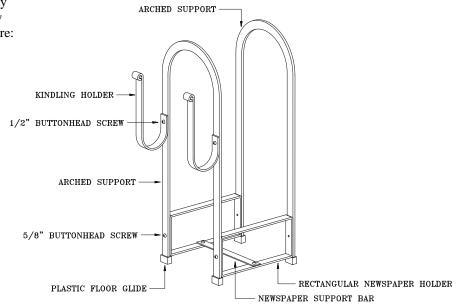

### **Rack Assembly**

- 1) Slip the soft plastic floor glides over the ends of the arched uprights.
- 2) Position each rectangular newspaper holder so the threaded hole in the center of one long side is on the bottom, next to the floor. Using the Allen wrench and the four 3/8" x 5/8" button head screws, attach the holders inside the arched uprights.
- 3) Attach the newspaper support bar to the inside of the newspaper holder with two of the 3/8" x ½" button head screws. The screws should be inserted from the interior of the rack toward the floor. The bar should span the bottom of the newspaper holder.
- 4) Attach the kindling holders the arched uprights with the two remaining 3/8" x ½" button head screws.
- 5) Square up the rack and tighten all the screws.
- All of our hammered steel racks are finished with an industrial wax designed to give years of protection to the rack. Cleaning is easily done with a damp cloth. Dry thoroughly after cleaning. If a touch-up is ever needed we recommend a "Pledge" like wax product.