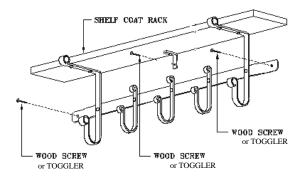

## Shelf Coat Rack SCR5

Enclume products are the ultimate in Quality, design, strength and function.

Congratulations for owning one of the finest Storage racks made.

### ASSEMBLY AND INSTALLATION INSTRUCTIONS

**Rack Assembly** 

- 1) Carefully measure and mark the wall.
- 2) If you are mounting into solid wood, use the three mounting screws provided. The end holes in the rack are 32" apart to match standard wall studs. If mounting into sheetrock, use the Togglers provided and the instructions in the kit bag.
- 3) All of our hammered steel racks are finished with an industrial wax designed to give years of protection. Cleaning the rack and board can be easily done with a damp cloth. Dry thoroughly after cleaning. If a touch-up is ever needed, we recommend a product like "Pledge" wax.