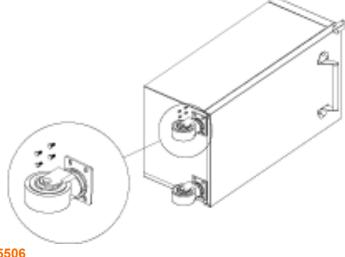

## **STEP 2: INSTALLING SWIVEL CASTERS**

Carefully lay the Bottom Chest on its back. Position the two **SWIVEL CASTERS W/O LOCKS (G)** on the right side. Position the two **SWIVEL CASTERS W/LOCKS (H)** on the left side. Insert the (large-sized) **SWIVEL CASTER SCREWS (K)** through the **SWIVEL CASTERS (G,H)**, and then into the bottom of the Chest. Tighten securely.