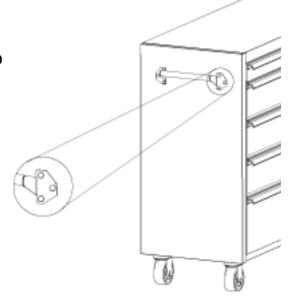

### **STEP 3: INSTALLING REAR BRACES**

Be sure to assemble the **REAR BRACES (I)** to secure the Top Chest to the Bottom Chest.

Position the **REAR BRACES** (I) over the precut holes at the back edge where the two Chests adjoin, and attach the **REAR BRACES** (I) using the (small-sized) **REAR BRACE SCREWS** (J). Tighten securely.