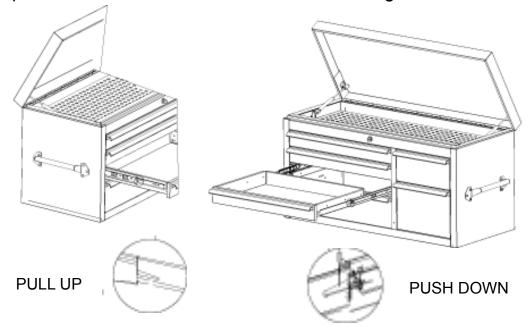

#### **DRAWER REMOVAL**

Pull the drawer out so that it is almost fully extended. Push the back release lever DOWN on the RIGHT-hand side. Pull the black release lever UP on the LEFT-hand side. While holding the levers as instructed, pull the drawer forward until released from the slides attached to the Tool Chest ("Tool Chest Slides"). **Note:** The slides attached to the drawer ("Drawer Slides") are an integral part of the drawer and must be removed along with the drawer itself.

#### DRAWER REPLACEMENT

Extend the Tool Chest Slides for the drawer to be replaced. Insert the brackets on each side of the Drawer Slides into the corresponding slots on the Tool Chest Slides, making sure they are properly positioned. Once the brackets are inserted into the slots, completely close the drawer to set all slides in their proper positions.