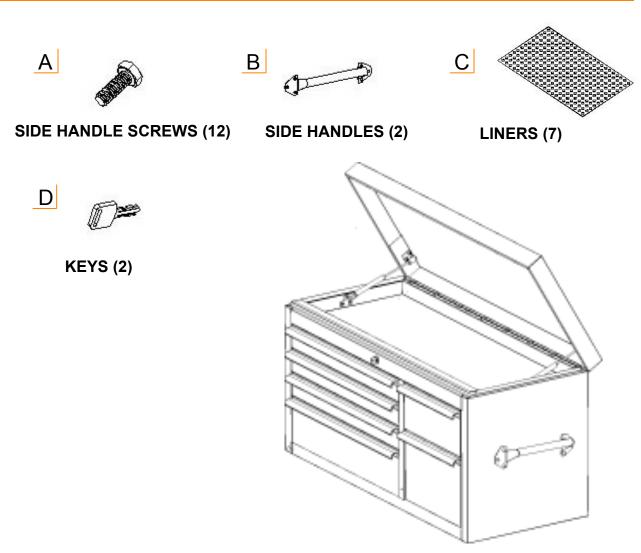

#### **PARTS LIST**

Your TRINITY Professional 41" Stainless Steel Eleven Drawer Tool Chest should include the following parts. Before assembling, unpack the carton and lay out all of the parts described below. If you are missing any parts, need assistance with assembly or have questions, please contact TRINITY Customer Service at 800.985.5506 or at <a href="mailto:customerservice@TRINITYii.com">customerservice@TRINITYii.com</a>. Parts can also be requested online at our customer center at <a href="mailto:www.TRINITYii.com">www.TRINITYii.com</a>.

## **PARTS LIST**

#### **BOTTOM CHEST**

F

G

SIDE HANDLE SCREWS (12) SIDE HANDLES (2) SWIVEL CASTER W/O LOCK (2)

Н

|

J

SWIVEL CASTER W/LOCK (2) REAR BRACES (2) REAR BRACE SCREWS (8)

K

L

M

**SWIVEL CASTER SCREWS (16)** 

**KEYS (2)** 

LINERS (6)

#### **STEP 1: INSTALLING SIDE HANDLES**

Be sure to assemble the **SIDE HANDLES (B,F)** on both the Top and Bottom Chests to make it easier to move your Tool Chest

Position the **SIDE HANDLES (B,F)** over the precut holes and attach them using the (mid-sized) **SIDE HANDLE SCREWS (A,E)**. Tighten securely.

## **STEP 2: INSTALLING SWIVEL CASTERS**

Carefully lay the Bottom Chest on its back. Position the two **SWIVEL CASTERS W/O LOCKS (G)** on the right side. Position the two **SWIVEL CASTERS W/LOCKS (H)** on the left side. Insert the (large-sized) **SWIVEL CASTER SCREWS (K)** through the **SWIVEL CASTERS (G,H)**, and then into the bottom of the Chest. Tighten securely.

### **STEP 3: INSTALLING REAR BRACES**

Be sure to assemble the **REAR BRACES (I)** to secure the Top Chest to the Bottom Chest.

Position the **REAR BRACES** (I) over the precut holes at the back edge where the two Chests adjoin, and attach the **REAR BRACES** (I) using the (small-sized) **REAR BRACE SCREWS** (J). Tighten securely.

#### **STEP 4: INSTALLING DRAWER LINERS**

Simply Place the **LINERS** (C<sub>-</sub>M) inside the top compartment and inside of each drawer