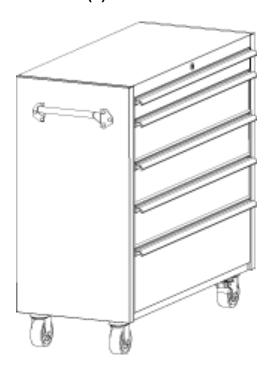

#### **STEP 1: INSTALLING SIDE HANDLES**

Be sure to assemble the **SIDE HANDLES (B,F)** on both the Top and Bottom Chests to make it easier to move your Tool Chest

Position the **SIDE HANDLES (B,F)** over the precut holes and attach them using the (mid-sized) **SIDE HANDLE SCREWS (A,E)**. Tighten securely.

## **STEP 2: INSTALLING SWIVEL CASTERS**

Carefully lay the Bottom Chest on its back. Position the two **SWIVEL CASTERS W/O LOCKS (G)** on the right side. Position the two **SWIVEL CASTERS W/LOCKS (H)** on the left side. Insert the (large-sized) **SWIVEL CASTER SCREWS (K)** through the **SWIVEL CASTERS (G,H)**, and then into the bottom of the Chest. Tighten securely.