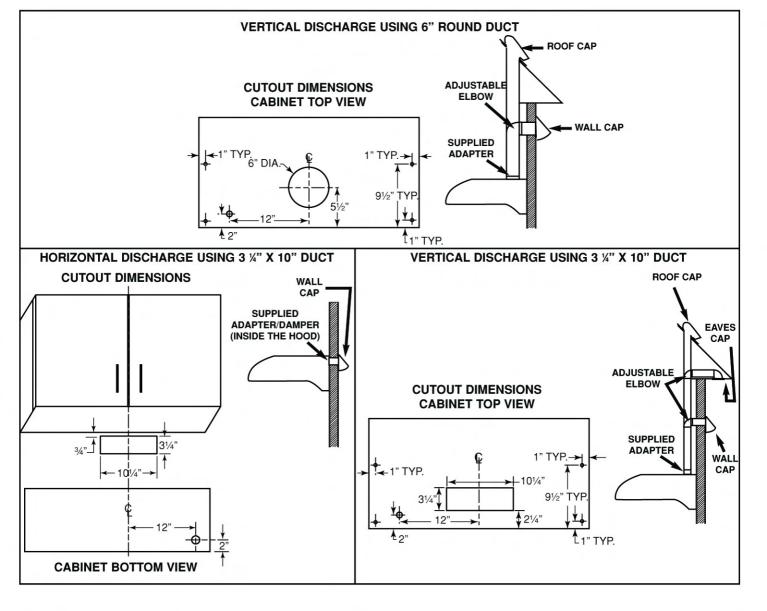

## TORNADO 30" WHITE 3 SPEED SELF-CLEANING RANGE HOOD

- Professional Heavy Duty Range Hood for the Serious Cook
- Exhaust Duct Only
- 3 speed / 2 motors
- Switch: Push button
- Dimensions: 29 7/8" W X 22" L X 7 7/8" H
- Suction capacity: 540 CF/m (900 M3/Hr)
- Teflon coated blades
- Noise:4.1 Sones (50dB). Ultra Quiet twin motors revolving in opposite directions to reduce noise and increase suction
- Lamps: 1 x 40W appliance bulb included
- Rated motor input power: 100W+100W (Total rated input power: 240W)
- Voltage : 110~120V/60Hz
- UL Approved
- 3 outlet options top round 6", top square 3 ¼" x 10", or back square 3 ¼" x 10"
- Ships via UPS/FedEx Ground
- Installation by qualified, licensed technician required
- Warranty Five year limited warranty to the original homeowner with proof of purchase. All communication and handling of replacement or defective items will be handled by the dealer. Five year warranty on motor and 5 year warranty on parts [excluding the bulb]. If found defective, items will be replaced at no charge within their warranty time frame. Warranty will be void: 1) In case of improper installation or failure to follow recommended installation instructions. Cutting the power cord plug and connecting the unit directly to electrical line will also void the warranty. 2) Damage due to negligence, misuse, abuse, or accident.