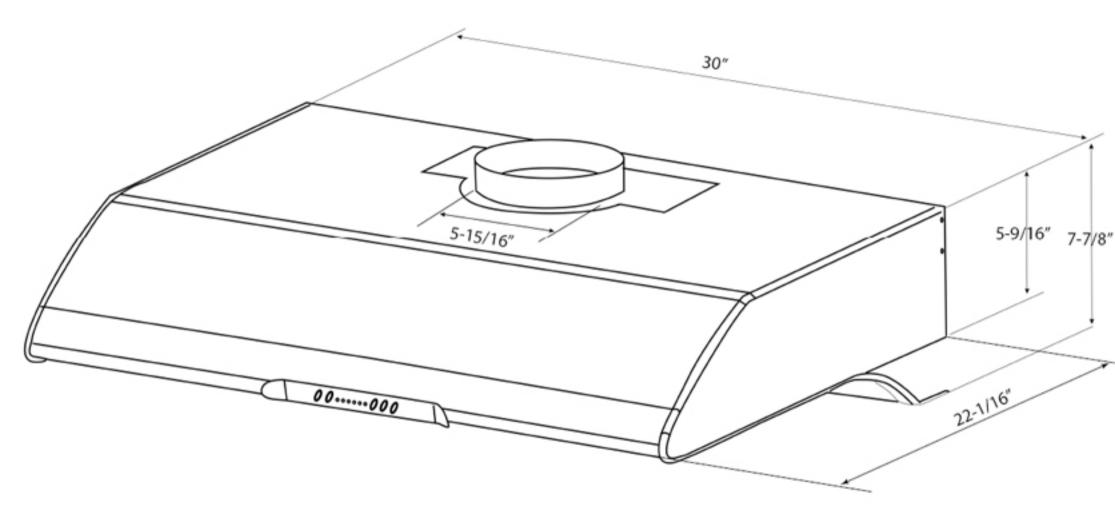

## TORNADO 30" WHITE 3 SPEED SELF-CLEANING RANGE HOOD

- Professional Heavy Duty Range Hood for the Serious Cook
- Exhaust Duct Only
- 3 speed / 2 motors
- Switch: Push button
- Dimensions: 29 7/8" W X 22" L X 7 7/8" H
- Suction capacity: 540 CF/m (900 M3/Hr)
- Teflon coated blades
- Noise:4.1 Sones (50dB). Ultra Quiet twin motors revolving in opposite directions to reduce noise and increase suction
- Lamps: 1 x 40W appliance bulb included
- Rated motor input power: 100W+100W (Total rated input power: 240W)
- Voltage : 110~120V/60Hz
- UL Approved
- 3 outlet options top round 6", top square 3 ¼" x 10", or back square 3 ¼" x 10"
- Ships via UPS/FedEx Ground
- Installation by qualified, licensed technician required
- Warranty Five year limited warranty to the original homeowner with proof of purchase. All communication and handling of replacement or defective items will be handled by the dealer. Five year warranty on motor and 5 year warranty on parts [excluding the bulb]. If found defective, items will be replaced at no charge within their warranty time frame. Warranty will be void: 1) In case of improper installation or failure to follow recommended installation instructions. Cutting the power cord plug and connecting the unit directly to electrical line will also void the warranty. 2) Damage due to negligence, misuse, abuse, or accident.