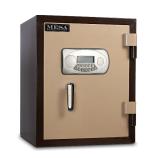

# **MF 60E**

| EXTERIOR [HWD]           | INTERIOR [HWD]           | INTERIOR<br>[CU.FT.] | WEIGHT  |
|--------------------------|--------------------------|----------------------|---------|
| 235/8" x 187/8" x 187/8" | 135/8" x 131/8" x 121/4" | 1.5                  | 185 lbs |

#### **DOOR**

- Door has an overall thickness of 4"
- 1" diameter solid steel locking bolts
- · Heavy-duty solid steel hinges
- Inner locking 3/4" x 3 1/2" steel deadbolts

## **BODY**

- Body has an overall thickness of 2 ½"
- · 2 story impact rating, factory tested
- One anchor hole provided [anchor kit included]
- Heavy-duty lockable drawer for storage convenience

#### **LOCK**

- · Concealed emergency key system
- External power pack
- Large easy to read illuminated display
- Mutiple invalid code defense feature
- Battery operated [batteries included]

#### **SECURITY FEATURES & FIRE PROTECTION**

- All steel construction
- Impact rated
- · U.L. Fire protection
- 1" diameter solid steel locking bolts
- Anchor hole(s)