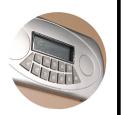

#### **LOCK**

- · Concealed emergency key system
- External power pack
- Large easy to read illuminated display
- Mutiple invalid code defense feature
- Battery operated [batteries included]