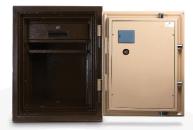

## **BODY**

- Body has an overall thickness of 2 ½"
- · 2 story impact rating, factory tested
- One anchor hole provided [anchor kit included]
- Heavy-duty lockable drawer for storage convenience

#### **LOCK**

- · Concealed emergency key system
- External power pack
- Large easy to read illuminated display
- Mutiple invalid code defense feature
- Battery operated [batteries included]