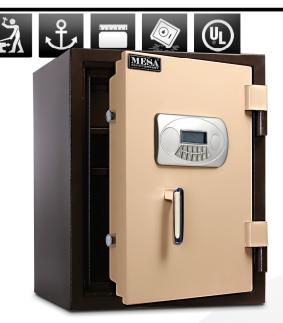

# **MF 60E**

| EXTERIOR [HWD]           | INTERIOR [HWD]           | INTERIOR<br>[CU.FT.] | WEIGHT  |
|--------------------------|--------------------------|----------------------|---------|
| 235/8" x 187/8" x 187/8" | 135/8" x 131/8" x 121/4" | 1.5                  | 185 lbs |

#### **DOOR**

- Door has an overall thickness of 4"
- 1" diameter solid steel locking bolts
- · Heavy-duty solid steel hinges
- Inner locking 3/4" x 3 1/2" steel deadbolts

## **BODY**

- Body has an overall thickness of 2 ½"
- · 2 story impact rating, factory tested
- One anchor hole provided [anchor kit included]
- Heavy-duty lockable drawer for storage convenience

#### **LOCK**

- · Concealed emergency key system
- External power pack
- Large easy to read illuminated display
- Mutiple invalid code defense feature
- Battery operated [batteries included]

#### **SECURITY FEATURES & FIRE PROTECTION**

- All steel construction
- Impact rated
- · U.L. Fire protection
- 1" diameter solid steel locking bolts
- Anchor hole(s)