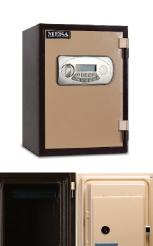

#### **DOOR**

- Door has an overall thickness of 2 7/8"
- 5/8" x 1 1/8" solid steel locking bolts
- · Heavy-duty solid steel hinges
- Inner locking ½"x 1 ¼" steel deadbolts

#### **LOCK**

- · Concealed emergency key system
- External power pack
- · Large easy to read illuminated display
- Mutiple invalid code defense feature
- Battery operated [batteries included]

#### **BODY**

- Body has an overall thickness of 2 1/2"
- · 2 story impact rating, factory tested
- One anchor hole provided [anchor kit included]
- Easy-Pull Drawer for storage convenience