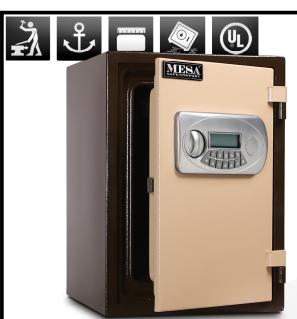

### **MF 50E**

| EXTERIOR [HWD]           | INTERIOR [HWD]    | INTERIOR<br>[CU.FT.] | WEIGHT |
|--------------------------|-------------------|----------------------|--------|
| 191/8" x 131/2" x 153/4" | 11½" x 8¼" x 10¼" | 0.6                  | 95 lbs |

#### **DOOR**

- Door has an overall thickness of 2 7/8"
- 5/8" x 1 1/8" solid steel locking bolts
- · Heavy-duty solid steel hinges
- Inner locking ½"x 1 ¼" steel deadbolts

#### **LOCK**

- · Concealed emergency key system
- External power pack
- · Large easy to read illuminated display
- Mutiple invalid code defense feature
- Battery operated [batteries included]

#### **BODY**

- Body has an overall thickness of 2 1/2"
- · 2 story impact rating, factory tested
- One anchor hole provided [anchor kit included]
- Easy-Pull Drawer for storage convenience

#### **SECURITY FEATURES & FIRE PROTECTION**

- · All steel construction
- Impact rated
- · U.L. Fire protection
- Solid steel locking bolts
- Anchor hole(s)