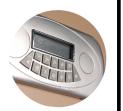

#### **LOCK**

- · Concealed emergency key system
- External power pack
- · Large easy to read illuminated display
- Mutiple invalid code defense feature
- Battery operated [batteries included]