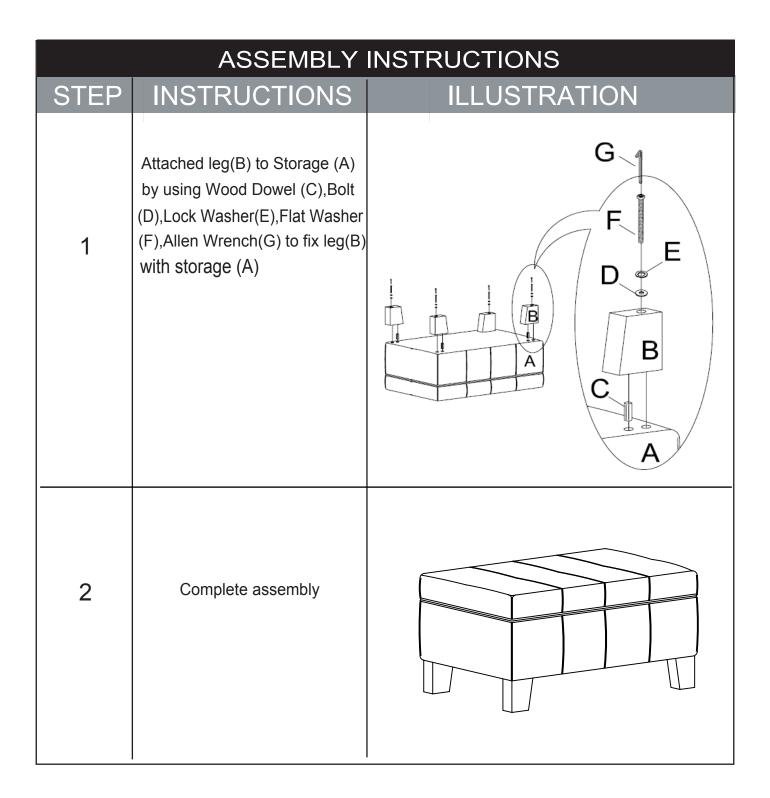

Assembly Instruction Urban Seating Storage Bench PU Chocolate Model Number: 2E-08-93

IMPORTANT NOTE: This carton includes the parts to assemble 1 complete bench. it will take 15-20minutes to complete.

| PARTS LIST | PARTS LIST Before you begin, please layout all parts and ensure you have the correct count. |     |              |
|------------|---------------------------------------------------------------------------------------------|-----|--------------|
| #          | DESCRIPTION                                                                                 | QTY | ILLUSTRATION |
| A          | Storage                                                                                     | 1   |              |
| В          | Leg                                                                                         | 4   |              |
| С          | Wood Dowel                                                                                  | 4   |              |
| D          | Flat Washer                                                                                 | 4   |              |
| E          | Lock Washer                                                                                 | 4   |              |
| F          | Bolt M8x90MM                                                                                | 4   |              |
| G          | Aller Wrench                                                                                | 1   |              |
|            |                                                                                             |     |              |