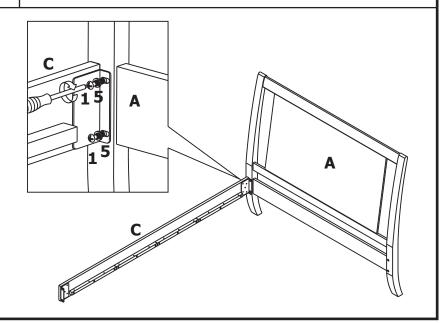

## **STEP 1:**

FIX ONE OF THE SIDERAILS (**C**) TO THE HEADBOARD (**A**) USING PHILLIPS HEAD BOLTS (**1**) AND WASHERS (**5**).

DO NOT TIGHTEN BOLTS COMPLETELY UNTIL ASSEMBLY IS COMPLETED