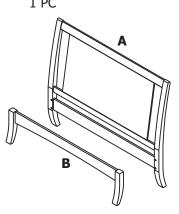

# **NEVIS PANEL LOW PROFILE**

TWIN/FULL/QUEEN SIZE ASSEMBLY INSTRUCTIONS



### PARTS AND FITTING PACKAGING DETAIL

#### **BOX #1**

A. HEADBOARD
B. FOOTBOARD

1 PC 1 PC



### **BOX #2**

C. SIDERAILS 2 PCSD. BED SLATS 3 PCSE. LEG SUPPORT 3 PCS

HARDWARE BOX



## **NEVIS PANEL LOW PROFILE ASSEMBLED**



# **HARDWARE PACKED IN BOX #2**

| 1 | PHILLIPS HEAD<br>BOLT 20MM