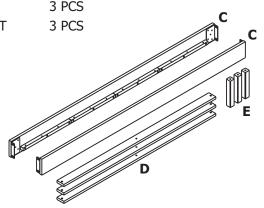

### **BOX #2**

C. SIDERAILS 2 PCSD. BED SLATS 3 PCSE. LEG SUPPORT 3 PCS

HARDWARE BOX