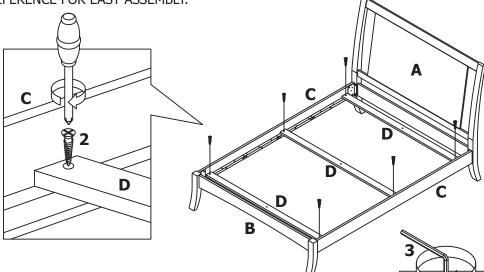

### **STEP 4:**

FOLLOW THE ILLUSTRATION TO PLACE THREE BED SLATS (**D**) ON THE BED FRAME AND SECURE THE BED SLATS (**D**) USING WOOD SCREWS (**2**). USE THE PILOT HOLES ON THE SIDERAILS (**C**) AS YOUR REFERENCE FOR EASY ASSEMBLY.

### **STEP 5:**

FOLLOW THE ILLUSTRATION TO FIX THE LEG SUPPORT  $(\mathbf{E})$  TO BED SLATS  $(\mathbf{D})$  USING ALLEN BOLTS  $(\mathbf{4})$ . USE ALLEN KEY  $(\mathbf{3})$  TO TIGHTEN THE BOLTS. MAKE SURE ALL BOLTS AND SCREWS ARE TIGHTENED BEFORE USING.