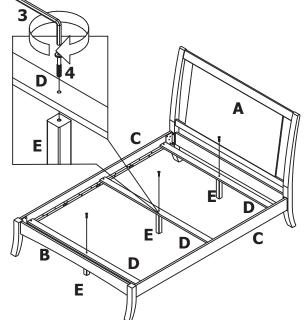

### **STEP 4:**

FOLLOW THE ILLUSTRATION TO PLACE THREE BED SLATS (**D**) ON THE BED FRAME AND SECURE THE BED SLATS (**D**) USING WOOD SCREWS (**2**). USE THE PILOT HOLES ON THE SIDERAILS (**C**) AS YOUR REFERENCE FOR EASY ASSEMBLY.

### **STEP 5:**

FOLLOW THE ILLUSTRATION TO FIX THE LEG SUPPORT  $(\mathbf{E})$  TO BED SLATS  $(\mathbf{D})$  USING ALLEN BOLTS  $(\mathbf{4})$ . USE ALLEN KEY  $(\mathbf{3})$  TO TIGHTEN THE BOLTS. MAKE SURE ALL BOLTS AND SCREWS ARE TIGHTENED BEFORE USING.