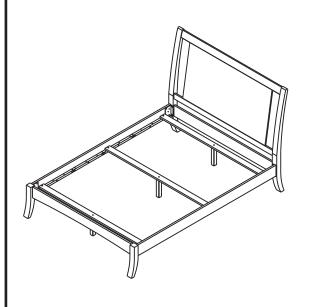

# **NEVIS PANEL LOW PROFILE**

TWIN/FULL/QUEEN SIZE ASSEMBLY INSTRUCTIONS



### PARTS AND FITTING PACKAGING DETAIL

#### **BOX #1**

A. HEADBOARD
B. FOOTBOARD

1 PC 1 PC



### **BOX #2**

C. SIDERAILS 2 PCSD. BED SLATS 3 PCSE. LEG SUPPORT 3 PCS

HARDWARE BOX



## **NEVIS PANEL LOW PROFILE ASSEMBLED**



# **HARDWARE PACKED IN BOX #2**

| 1 | PHILLIPS HEAD<br>BOLT 20MM