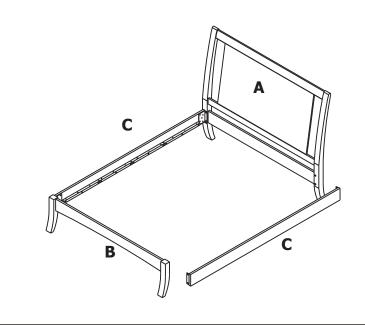

### **STEP 3:**

FIX THE OTHER SIDERAIL (C) TO THE HEADBOARD (A) AND FOOTBOARD (B).