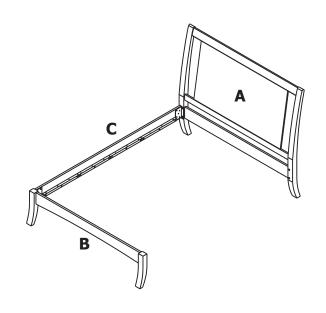

## **STEP 2:**

FIX THE OTHER END OF THE SIDERAIL (C) TO THE FOOTBOARD (B).

### **STEP 3:**

FIX THE OTHER SIDERAIL (C) TO THE HEADBOARD (A) AND FOOTBOARD (B).