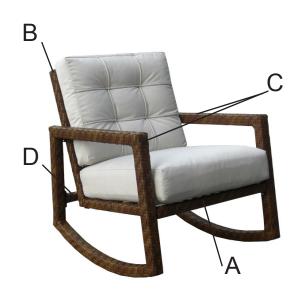

## **ASSEMBLY INSTRUCTIONS**

ROCKING CHAIR: PJO-3001-BRN-R (ROCKING CHAIR)

- A. Seat (1 unit)
- B. Backrest (1 unit)
- C. Legs (2 units)
- D. Back support (1 unit)
- E. Screws (12 units)
- F. Brown screw covers (12 units)
- G. Washers (12 units)
- H. Allen wrench (1 unit)