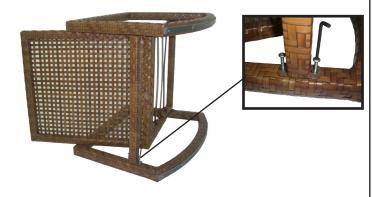

## **ASSEMBLY INSTRUCTIONS**

ROCKING CHAIR: PJO-3001-BRN-R (ROCKING CHAIR)

- A. Seat (1 unit)
- B. Backrest (1 unit)
- C. Legs (2 units)
- D. Back support (1 unit)
- E. Screws (12 units)
- F. Brown screw covers (12 units)
- G. Washers (12 units)
- H. Allen wrench (1 unit)

1. Position seat (A) to backrest (B) before manually tightening with screws (E).

Important note: Do not tighten all the way.

2. Position top (A) with one leg (C). Insert screws (E) to its corresponding hole and manually tighten. **Important note: Do not tighten all the way.** 

3. Position the other leg (C). Insert screws (E) to its corresponding hole and manually tighten. **Important note: Do not tighten all the way.** 

4. Position back support (D) with legs (C). Insert screws (E) to its corresponding and manually tighten.

Important note: Do not tighten all the way.

5. Tighten all screws using the allen wrench provided (H). Then cover the screws with brown plastic covers (F).