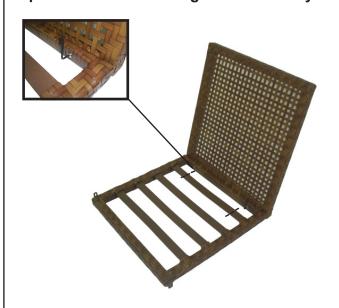

1. Position seat (A) to backrest (B) before manually tightening with screws (E).

Important note: Do not tighten all the way.

2. Position top (A) with one leg (C). Insert screws (E) to its corresponding hole and manually tighten. **Important note: Do not tighten all the way.** 