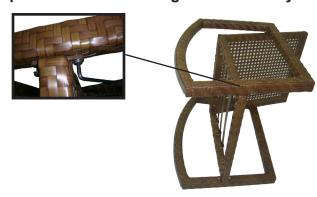

3. Position the other leg (C). Insert screws (E) to its corresponding hole and manually tighten. **Important note: Do not tighten all the way.** 

4. Position back support (D) with legs (C). Insert screws (E) to its corresponding and manually tighten.

Important note: Do not tighten all the way.

5. Tighten all screws using the allen wrench provided (H). Then cover the screws with brown plastic covers (F).