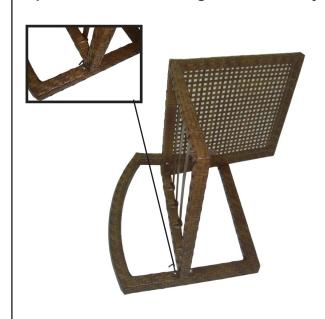

3. Position the other leg (C). Insert screws (E) to its corresponding hole and manually tighten. **Important note: Do not tighten all the way.** 

4. Position back support (D) with legs (C). Insert screws (E) to its corresponding and manually tighten.

Important note: Do not tighten all the way.

5. Tighten all screws using the allen wrench provided (H). Then cover the screws with brown plastic covers (F).