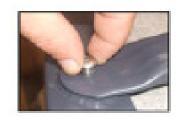

1. Position four table legs (B) to center loop (C) use rectangular washer (E) before manually tighten with long screw (D).

2nd

Important note: Do not tighten all way.

1st

2. Position top (A) with legs (B) Insert short screw (F) to it's corresponding hole manually tighten