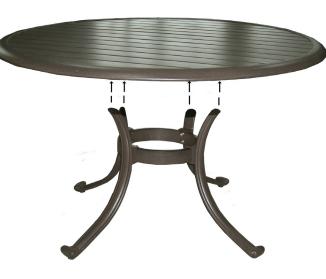

1. Position four table legs (B) to center loop (C) use rectangular washer (E) before manually tighten with long screw (D).

2nd

Important note: Do not tighten all way.

1st

2. Position top (A) with legs (B) Insert short screw (F) to it's corresponding hole manually tighten

3. Tighten all screws using the allen wrench provided .Then cover the screws with brown plastic cover.