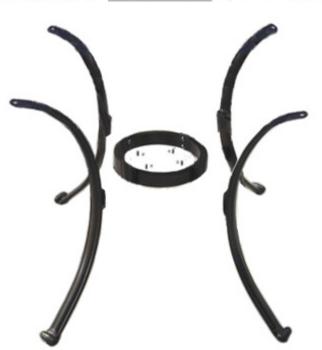

1. Position four table legs (B) to center loop (C) use rectangular washer (E) before manually tighten with long screw (D).

2nd

Important note: Do not tighten all way.

1st

2. Position top (A) with legs (B) Insert short screw (F) to it's corresponding hole manually tighten