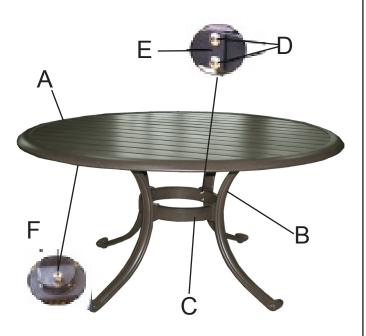

**ASSEMBLY INSTRUCTIONS** TABLE: PJO-1001-ESP-CT (COFFEE TABLE)

- A. Top (1 unit)
- B. Table legs (4 units)
- C. Center of table (1 unit)
- D. Long screw (8 units)
- E. Rectangular washer (4 units)
- F. Short screw (4 units)
- G. Brown screw covers (12 units)
- H. Allen wrench (1 unit)

1. Position four table legs (B) to center loop (C) use rectangular washer (E) before manually tighten with long screw (D).

2nd

Important note: Do not tighten all way.

1st

2. Position top (A) with legs (B) Insert short screw (F) to it's corresponding hole manually tighten

3. Tighten all screws using the allen wrench provided .Then cover the screws with brown plastic cover.