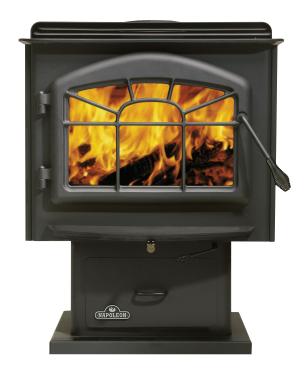

## WOOD

Freestanding Stove EPA 1100P

- EPA approved
- Economical 6" flue assures you of efficiency and cost saving installations
- Firebox aerodynamics allow you to open the door without drawing smoke into the room
- Standard arched or Early American web arched cast iron door available in painted black, 24 karat gold or satin chrome plated
- Spring door & air control handle available in black, brass or satin chrome finish
- Model available in painted black and porcelain enamel black, almond or green
- Optional outside air kit, heat circulating blower kit and thermostatic sensor