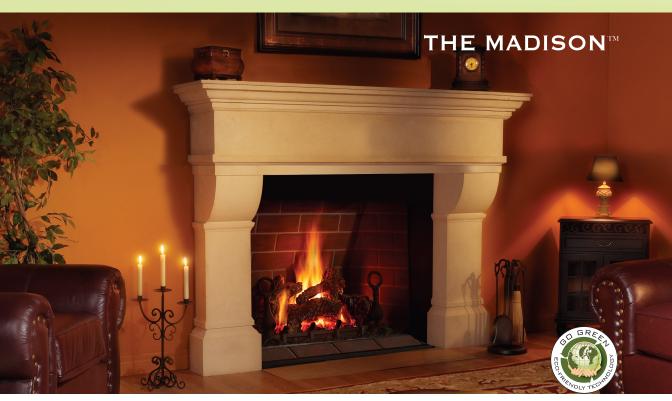

## nnovation

GAS

Direct Vent Fireplace GD80

- Up to 43,000 BTU's
- Massive 37" x 30" unobstructed viewing area
- Exclusive Night Light<sup>™</sup> with ON/OFF switch
- Multi-function hand-held remote control (adjusting flame, blower and Night Light™)
- 50% flame heat adjustment for maximum comfort & efficiency
- Available in traditional rectangular or elegantly arched fireplace opening
- Optional decorative wrought iron face plate complete with operable double arched doors
- Optional decorative doors in arched or rectangular design available in hammertone copper and hammertone pewter finish
- Optional panels in decorative brick Sandstone, Sandstone
  Herringbone, Old Town Red™ or Porcelain Reflective Radiant panels