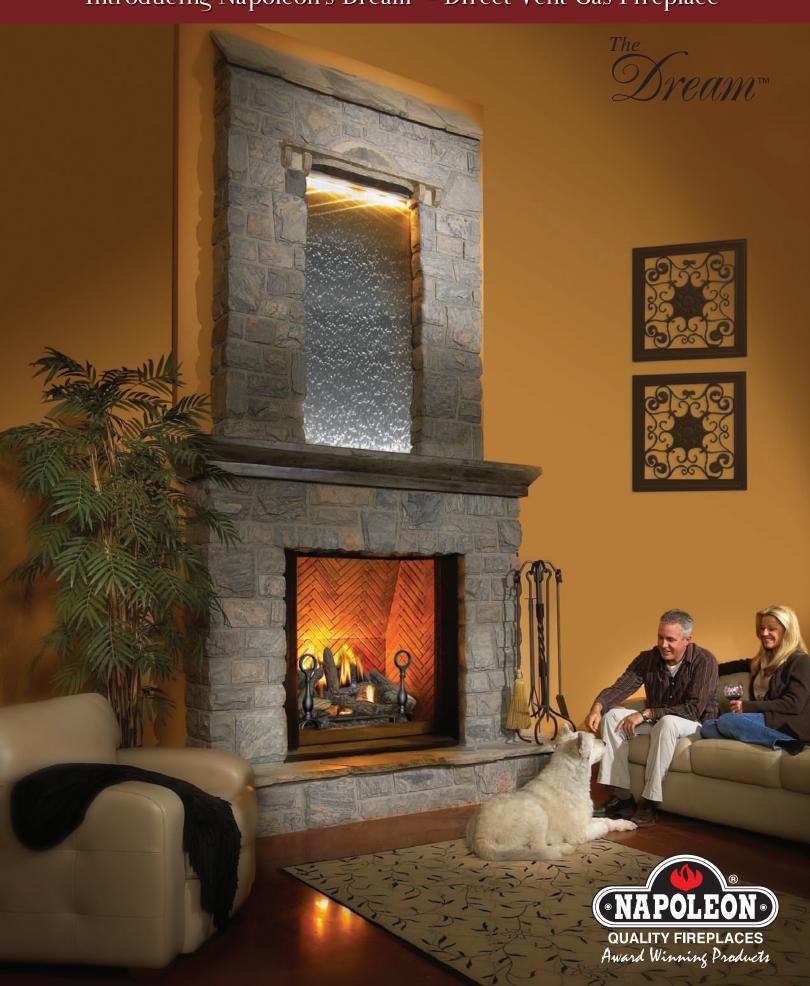

# Introducing Napoleon's Dream™ - Direct Vent Gas Fireplace

It's everything you dreamed of and more! Napoleon® is proud to introduce the BGD90 Dream™ direct vent gas fireplace to our 2007 line up! With it's astounding design, the Dream™ is the ideal fireplace to make a statement in any home, ideal for a great room, bedroom, ski lodge, lobby or castle. This colossal fireplace has the phenomenal viewing area of 16 square feet, sure to capture anyone's attention who may enter the room. Napoleon® is extremely pleased to offer such an extraordinary fireplace to it's discriminating customers, who want to set themselves apart.

### Standard Features

- Up to 50,000 BTU's
- An unbelievable 16 sq. ft. viewing area One of the largest in the industry
- Traditional clean face masonry design and feel
- 50% flame/heat adjustment for maximum comfort and efficiency
- Double burner system showcasing two incredible levels of intense YELLOW DANCING FLAMES®
- Exclusive PHAZER® logs with a natural wood appearance
- Millivolt system ensures reliable use even during power failures
- 100% SAFE GUARD™ gas control system automatically and quickly shuts off the gas supply for your peace of mind
- · Zero clearance to combustibles
- Exclusive Napoleon® Dual Night Light™ system illuminates the logs and firebox while adding a warm glow to the room when the fireplace is off
- Convenient hand-held thermostatic remote, controlling blower, flame intensity, temperature and Night Light™
- Exquisite Sandstone Herringbone decorative brick panels
- Solid cast iron decorative andirons in painted black standard
- Controls are concealed from view but easily accessible
- Available as a natural gas or propane unit
- Dependable President's Limited Lifetime Warranty