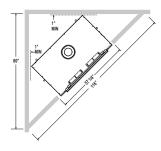

# Introducing Napoleon's Dream™ - Direct Vent Gas Fireplace

It's everything you dreamed of and more! Napoleon® is proud to introduce the BGD90 Dream™ direct vent gas fireplace to our 2007 line up! With it's astounding design, the Dream™ is the ideal fireplace to make a statement in any home, ideal for a great room, bedroom, ski lodge, lobby or castle. This colossal fireplace has the phenomenal viewing area of 16 square feet, sure to capture anyone's attention who may enter the room. Napoleon® is extremely pleased to offer such an extraordinary fireplace to it's discriminating customers, who want to set themselves apart.

### Standard Features

- Up to 50,000 BTU's
- An unbelievable 16 sq. ft. viewing area One of the largest in the industry
- Traditional clean face masonry design and feel
- 50% flame/heat adjustment for maximum comfort and efficiency
- Double burner system showcasing two incredible levels of intense YELLOW DANCING FLAMES®
- Exclusive PHAZER® logs with a natural wood appearance
- Millivolt system ensures reliable use even during power failures
- 100% SAFE GUARD™ gas control system automatically and quickly shuts off the gas supply for your peace of mind
- · Zero clearance to combustibles
- Exclusive Napoleon® Dual Night Light™ system illuminates the logs and firebox while adding a warm glow to the room when the fireplace is off
- Convenient hand-held thermostatic remote, controlling blower, flame intensity, temperature and Night Light™
- Exquisite Sandstone Herringbone decorative brick panels
- Solid cast iron decorative andirons in painted black standard
- Controls are concealed from view but easily accessible
- Available as a natural gas or propane unit
- Dependable President's Limited Lifetime Warranty