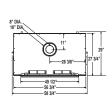

# Introducing Napoleon's Dream™ - Direct Vent Gas Fireplace

It's everything you dreamed of and more! Napoleon® is proud to introduce the BGD90 Dream™ direct vent gas fireplace to our 2007 line up! With it's astounding design, the Dream™ is the ideal fireplace to make a statement in any home, ideal for a great room, bedroom, ski lodge, lobby or castle. This colossal fireplace has the phenomenal viewing area of 16 square feet, sure to capture anyone's attention who may enter the room. Napoleon® is extremely pleased to offer such an extraordinary fireplace to it's discriminating customers, who want to set themselves apart.

### Standard Features

- Up to 50,000 BTU's
- An unbelievable 16 sq. ft. viewing area One of the largest in the industry
- Traditional clean face masonry design and feel
- 50% flame/heat adjustment for maximum comfort and efficiency
- Double burner system showcasing two incredible levels of intense YELLOW DANCING FLAMES®
- Exclusive PHAZER® logs with a natural wood appearance
- Millivolt system ensures reliable use even during power failures
- 100% SAFE GUARD™ gas control system automatically and quickly shuts off the gas supply for your peace of mind
- · Zero clearance to combustibles
- Exclusive Napoleon® Dual Night Light™ system illuminates the logs and firebox while adding a warm glow to the room when the fireplace is off
- Convenient hand-held thermostatic remote, controlling blower, flame intensity, temperature and Night Light™
- Exquisite Sandstone Herringbone decorative brick panels
- Solid cast iron decorative andirons in painted black standard
- Controls are concealed from view but easily accessible
- Available as a natural gas or propane unit
- Dependable President's Limited Lifetime Warranty