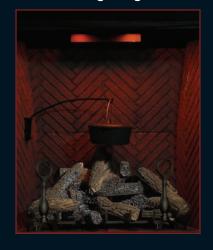

Convenient hand-held thermostatic remote, controlling blower, flame intensity, temperature and Night Light™
- Exquisite Sandstone Herringbone decorative brick panels
- Solid cast iron decorative andirons in painted black standard
- Controls are concealed from view but easily accessible
- Available as a natural gas or propane unit
- Dependable President's Limited Lifetime Warranty

#### **Optional Accessories**

- Optional rectangular wrought iron decorative door
- Optional remote blower kit for WHISPER QUIET™ operation
- · Optional country crane and hearth pot









# Award Winning Products

- 103 Miller Drive, Crittenden, Kentucky, USA 41030
- 24 Napoleon Road, Barrie, Ontario, Canada L4M 4Y8
- 7200 Trans Canada Highway, Montreal, Quebec, Canada H4T 1A3





## **Dual Night Light™**



# Optional country crane and hearth pot



### **Remote Control**