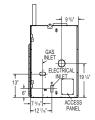

### Standard Features

- Up to 50,000 BTU's
- An unbelievable 16 sq. ft. viewing area One of the largest in the industry
- Traditional clean face masonry design and feel
- 50% flame/heat adjustment for maximum comfort and efficiency
- Double burner system showcasing two incredible levels of intense YELLOW DANCING FLAMES®
- Exclusive PHAZER® logs with a natural wood appearance
- Millivolt system ensures reliable use even during power failures
- 100% SAFE GUARD™ gas control system automatically and quickly shuts off the gas supply for your peace of mind
- · Zero clearance to combustibles
- Exclusive Napoleon® Dual Night Light™ system illuminates the logs and firebox while adding a warm glow to the room when the fireplace is off
- Convenient hand-held thermostatic remote, controlling blower, flame intensity, temperature and Night Light™
- Exquisite Sandstone Herringbone decorative brick panels
- Solid cast iron decorative andirons in painted black standard
- Controls are concealed from view but easily accessible
- Available as a natural gas or propane unit
- Dependable President's Limited Lifetime Warranty