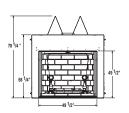

### Standard Features

- Up to 50,000 BTU's
- An unbelievable 16 sq. ft. viewing area One of the largest in the industry
- Traditional clean face masonry design and feel
- 50% flame/heat adjustment for maximum comfort and efficiency
- Double burner system showcasing two incredible levels of intense YELLOW DANCING FLAMES®
- Exclusive PHAZER® logs with a natural wood appearance
- Millivolt system ensures reliable use even during power failures
- 100% SAFE GUARD™ gas control system automatically and quickly shuts off the gas supply for your peace of mind
- · Zero clearance to combustibles
- Exclusive Napoleon® Dual Night Light™ system illuminates the logs and firebox while adding a warm glow to the room when the fireplace is off
- Convenient hand-held thermostatic remote, controlling blower, flame intensity, temperature and Night Light™
- Exquisite Sandstone Herringbone decorative brick panels
- Solid cast iron decorative andirons in painted black standard
- Controls are concealed from view but easily accessible
- Available as a natural gas or propane unit
- Dependable President's Limited Lifetime Warranty