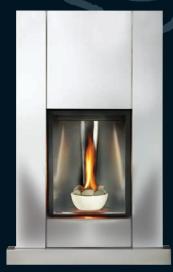

## GD82-T The Tureen™ Direct Vent Gas Fireplace

Combining style, modernism and elegance into one fireplace, Napoleon® is excited to introduce the Tureen®: A totally unique European style showcasing a contemporary ceramic bowl accented with stylish river rocks and a towering flame. It's unique design is certain to create a dynamic and extraordinary focal point wherever it is installed.

#### Standard Features

- Up to 26,000 BTU's
- 50% flame/heat adjustment for maximum comfort and efficiency
- The remarkable towering flame is created by the Tureen's unique heavy gauge Medallion™ burner system
- Double fired ceramic bowl with high temperature resistant refractory river rocks
- Concave polished satin chrome reflective panel
- Heat resistant high temperature ceramic glass door
- No electricity required to light or operate millivolt system ensures reliable use even during power failures
- 100% SAFE GUARD<sup>™</sup> gas control system automatically and quickly shuts off the gas supply for your peace of mind
- Zero clearance to combustibles
- Controls are concealed from view but easily accessible
- Exclusive Napoleon® Night Light™ radiating a warm glow to the room when the fireplace is off
- Standard convenient hand-held thermostatic remote (controlling blower, flame intensity, temperature and Night Light<sup>™</sup>)
- · Available as a natural gas or propane unit
- Dependable President's Limited Lifetime Warranty

## **Surround Dimensions**

- 103 Miller Drive, Crittenden, Kentucky, USA 41030
- 24 Napoleon Road, Barrie, Ontario, Canada L4M 4Y8
- 7200 Trans Canada Highway, Montreal, Quebec, Canada H4T 1A3

Tureen

Napoleon's stainless steel surround and hearth