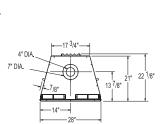

## **Surround Dimensions**

- 103 Miller Drive, Crittenden, Kentucky, USA 41030
- 24 Napoleon Road, Barrie, Ontario, Canada L4M 4Y8
- 7200 Trans Canada Highway, Montreal, Quebec, Canada H4T 1A3

Tureen

Napoleon's stainless steel surround and hearth