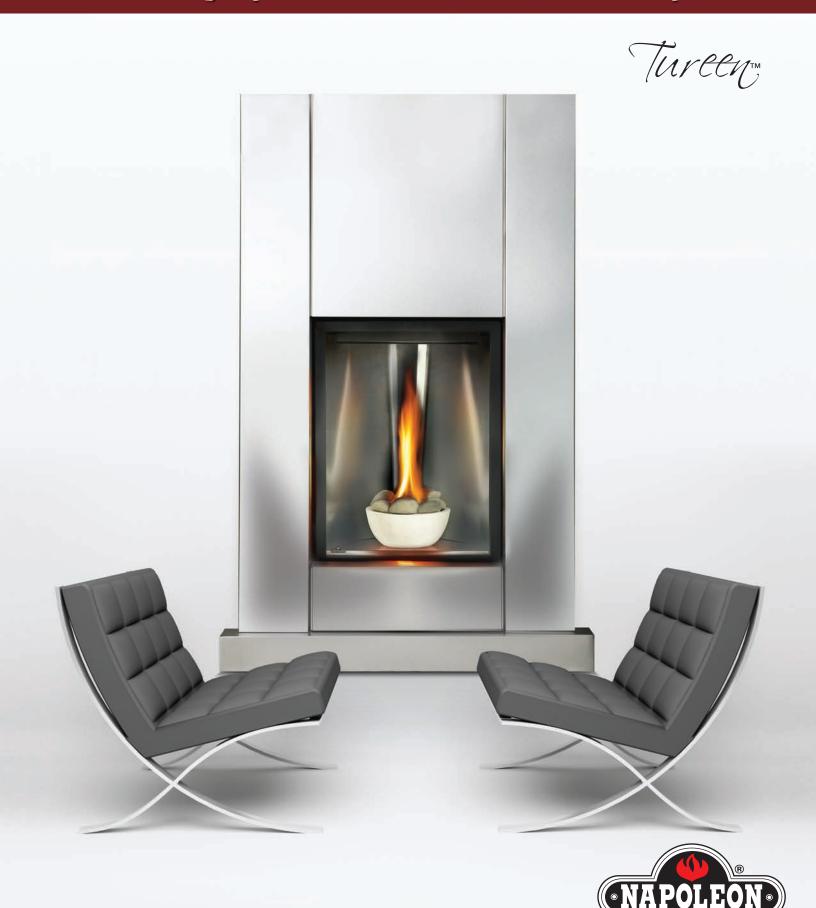

## GD82-T The Tureen™ Direct Vent Gas Fireplace

Combining style, modernism and elegance into one fireplace, Napoleon® is excited to introduce the Tureen®: A totally unique European style showcasing a contemporary ceramic bowl accented with stylish river rocks and a towering flame. It's unique design is certain to create a dynamic and extraordinary focal point wherever it is installed.

#### Standard Features

- Up to 26,000 BTU's
- 50% flame/heat adjustment for maximum comfort and efficiency
- The remarkable towering flame is created by the Tureen's unique heavy gauge Medallion™ burner system
- Double fired ceramic bowl with high temperature resistant refractory river rocks
- Concave polished satin chrome reflective panel
- Heat resistant high temperature ceramic glass door
- No electricity required to light or operate millivolt system ensures reliable use even during power failures
- 100% SAFE GUARD<sup>™</sup> gas control system automatically and quickly shuts off the gas supply for your peace of mind
- Zero clearance to combustibles
- Controls are concealed from view but easily accessible
- Exclusive Napoleon® Night Light™ radiating a warm glow to the room when the fireplace is off
- Standard convenient hand-held thermostatic remote (controlling blower, flame intensity, temperature and Night Light<sup>™</sup>)
- · Available as a natural gas or propane unit
- Dependable President's Limited Lifetime Warranty

## **Surround Dimensions**

- 103 Miller Drive, Crittenden, Kentucky, USA 41030
- 24 Napoleon Road, Barrie, Ontario, Canada L4M 4Y8
- 7200 Trans Canada Highway, Montreal, Quebec, Canada H4T 1A3

Tureen

Napoleon's stainless steel surround and hearth