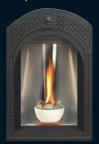

## GD82-T The Tureen™ Direct Vent Gas Fireplace

Combining style, modernism and elegance into one fireplace, Napoleon® is excited to introduce the Tureen®: A totally unique European style showcasing a contemporary ceramic bowl accented with stylish river rocks and a towering flame. It's unique design is certain to create a dynamic and extraordinary focal point wherever it is installed.

#### Standard Features

- Up to 26,000 BTU's
- 50% flame/heat adjustment for maximum comfort and efficiency
- The remarkable towering flame is created by the Tureen's unique heavy gauge Medallion™ burner system
- Double fired ceramic bowl with high temperature resistant refractory river rocks
- Concave polished satin chrome reflective panel
- Heat resistant high temperature ceramic glass door
- No electricity required to light or operate millivolt system ensures reliable use even during power failures
- 100% SAFE GUARD<sup>™</sup> gas control system automatically and quickly shuts off the gas supply for your peace of mind
- Zero clearance to combustibles
- Controls are concealed from view but easily accessible
- Exclusive Napoleon® Night Light™ radiating a warm glow to the room when the fireplace is off
- Standard convenient hand-held thermostatic remote (controlling blower, flame intensity, temperature and Night Light<sup>™</sup>)
- · Available as a natural gas or propane unit
- Dependable President's Limited Lifetime Warranty

## Facing Kits

Rectangular facing kit available in painted black, brown, taupe and pewter

Arched facing kit with heritage pattern available in painted black

Arched facing kit with lattice pattern available in hand crafted wrought iron