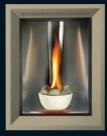

## GD82-T The Tureen™ Direct Vent Gas Fireplace

Combining style, modernism and elegance into one fireplace, Napoleon® is excited to introduce the Tureen®: A totally unique European style showcasing a contemporary ceramic bowl accented with stylish river rocks and a towering flame. It's unique design is certain to create a dynamic and extraordinary focal point wherever it is installed.

#### Standard Features

- Up to 26,000 BTU's
- 50% flame/heat adjustment for maximum comfort and efficiency
- The remarkable towering flame is created by the Tureen's unique heavy gauge Medallion™ burner system
- Double fired ceramic bowl with high temperature resistant refractory river rocks
- Concave polished satin chrome reflective panel
- Heat resistant high temperature ceramic glass door
- No electricity required to light or operate millivolt system ensures reliable use even during power failures
- 100% SAFE GUARD<sup>™</sup> gas control system automatically and quickly shuts off the gas supply for your peace of mind
- Zero clearance to combustibles
- Controls are concealed from view but easily accessible
- Exclusive Napoleon® Night Light™ radiating a warm glow to the room when the fireplace is off
- Standard convenient hand-held thermostatic remote (controlling blower, flame intensity, temperature and Night Light<sup>™</sup>)
- · Available as a natural gas or propane unit
- Dependable President's Limited Lifetime Warranty