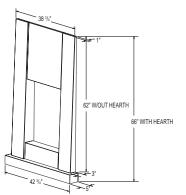

## **Surround Dimensions**

- 103 Miller Drive, Crittenden, Kentucky, USA 41030
- 24 Napoleon Road, Barrie, Ontario, Canada L4M 4Y8
- 7200 Trans Canada Highway, Montreal, Quebec, Canada H4T 1A3

Tureen

Napoleon's stainless steel surround and hearth