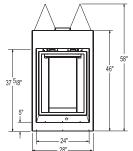

## **Surround Dimensions**

- 103 Miller Drive, Crittenden, Kentucky, USA 41030
- 24 Napoleon Road, Barrie, Ontario, Canada L4M 4Y8
- 7200 Trans Canada Highway, Montreal, Quebec, Canada H4T 1A3

Tureen

Napoleon's stainless steel surround and hearth