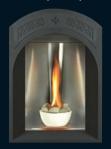

## GD82-T The Tureen™ Direct Vent Gas Fireplace

Combining style, modernism and elegance into one fireplace, Napoleon® is excited to introduce the Tureen®: A totally unique European style showcasing a contemporary ceramic bowl accented with stylish river rocks and a towering flame. It's unique design is certain to create a dynamic and extraordinary focal point wherever it is installed.

#### Standard Features

- Up to 26,000 BTU's
- 50% flame/heat adjustment for maximum comfort and efficiency
- The remarkable towering flame is created by the Tureen's unique heavy gauge Medallion™ burner system
- Double fired ceramic bowl with high temperature resistant refractory river rocks
- Concave polished satin chrome reflective panel
- Heat resistant high temperature ceramic glass door
- No electricity required to light or operate millivolt system ensures reliable use even during power failures
- 100% SAFE GUARD<sup>™</sup> gas control system automatically and quickly shuts off the gas supply for your peace of mind
- Zero clearance to combustibles
- Controls are concealed from view but easily accessible
- Exclusive Napoleon® Night Light™ radiating a warm glow to the room when the fireplace is off
- Standard convenient hand-held thermostatic remote (controlling blower, flame intensity, temperature and Night Light<sup>™</sup>)
- · Available as a natural gas or propane unit
- Dependable President's Limited Lifetime Warranty

## Facing Kits

Rectangular facing kit available in painted black, brown, taupe and pewter

Arched facing kit with heritage pattern available in painted black

Arched facing kit with lattice pattern available in hand crafted wrought iron