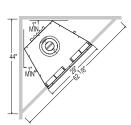

## **Surround Dimensions**

- 103 Miller Drive, Crittenden, Kentucky, USA 41030
- 24 Napoleon Road, Barrie, Ontario, Canada L4M 4Y8
- 7200 Trans Canada Highway, Montreal, Quebec, Canada H4T 1A3

Tureen

Napoleon's stainless steel surround and hearth