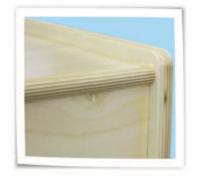

- 100% Healthy Kids™ Baltic Birch Plywood on all surfaces and backs
- · No MDF, hardboard or particleboard
- · Exclusive mortise, glue and steel pin construction for maximum strength and durability
- · Fully rounded and sanded corners for absolute maximum safety
- · Recessed backs for added strength, stability, and beauty
- Exclusive Tuff-Gloss™ UV finish
- · Qualifies for LEED® credit IEQ 4.5
- · CPSIA compliant No lead or phthalates
- · Meet or exceed CARB II and CHPS requirements
- · GREENGUARD® Children & School certified
- · Fully Assembled
- · Lifetime Warranty
- · Made in the USA by NC furniture craftsmen

Typical Recessed Plywood Backs

Typical Corners & Edges

Typical Construction