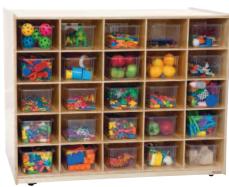

## WD62101 25-Tray Mobile Shelves Island w/Translucent Trays 38"H x 48"W x 28%"D

GREENGUARD® Children & Schools certified. This versatile unit offers cubbies on one side and divided shelf space on the other. (25) translucent travs to keep smaller items organized with plenty of room for larger items on the shelf side. Also can be used as a convenient room divider. All surfaces and back are 100% Healthy Kids™ Plywood with our exclusive Tuff-Gloss™ UV finish. Fully assembled. On casters for easy mobility. Includes (25) translucent 7100 series trays that are 5"H x 8"W x 12"D. 38"H x 48"W x 28%"D.