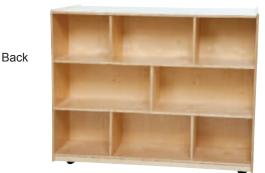

## WD62101 25-Tray Mobile Shelves Island w/Translucent Trays 38"H x 48"W x 28%"D

GREENGUARD® Children & Schools certified. This versatile unit offers cubbies on one side and divided shelf space on the other. (25) translucent travs to keep smaller items organized with plenty of room for larger items on the shelf side. Also can be used as a convenient room divider. All surfaces and back are 100% Healthy Kids™ Plywood with our exclusive Tuff-Gloss™ UV finish. Fully assembled. On casters for easy mobility. Includes (25) translucent 7100 series trays that are 5"H x 8"W x 12"D. 38"H x 48"W x 28%"D.