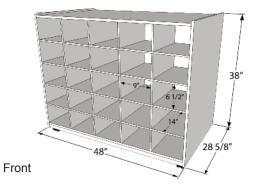

Front

## WD62101 25-Tray Mobile Shelves Island w/Translucent Trays 38"H x 48"W x 28%"D

GREENGUARD® Children & Schools certified. This versatile unit offers cubbies on one side and divided shelf space on the other. (25) translucent travs to keep smaller items organized with plenty of room for larger items on the shelf side. Also can be used as a convenient room divider. All surfaces and back are 100% Healthy Kids™ Plywood with our exclusive Tuff-Gloss™ UV finish. Fully assembled. On casters for easy mobility. Includes (25) translucent 7100 series trays that are 5"H x 8"W x 12"D. 38"H x 48"W x 28%"D.