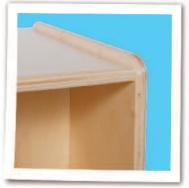

- 100% Healthy Kids™ Baltic Birch Plywood on all surfaces and backs
- · No MDF, hardboard or particleboard
- · Exclusive mortise, glue and steel pin construction for maximum strength and durability
- · Fully rounded and sanded corners for absolute maximum safety
- · Recessed backs for added strength, stability, and beauty
- Exclusive Tuff-Gloss™ UV finish
- · Qualifies for LEED® credit IEQ 4.5
- · CPSIA compliant No lead or phthalates
- · Meet or exceed CARB II and CHPS requirements
- · GREENGUARD® Children & School certified
- · Fully Assembled
- · Lifetime Warranty
- · Made in the USA by NC furniture craftsmen

Typical Recessed Plywood Backs

Typical Corners & Edges

Typical Construction