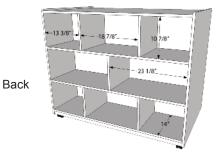

## WD62101 25-Tray Mobile Shelves Island w/Translucent Trays 38"H x 48"W x 28%"D

GREENGUARD® Children & Schools certified. This versatile unit offers cubbies on one side and divided shelf space on the other. (25) translucent travs to keep smaller items organized with plenty of room for larger items on the shelf side. Also can be used as a convenient room divider. All surfaces and back are 100% Healthy Kids™ Plywood with our exclusive Tuff-Gloss™ UV finish. Fully assembled. On casters for easy mobility. Includes (25) translucent 7100 series trays that are 5"H x 8"W x 12"D. 38"H x 48"W x 28%"D.