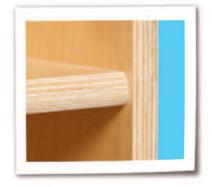

- 100% Healthy Kids™ Baltic Birch Plywood on all surfaces and backs
- · No MDF, hardboard or particleboard
- · Exclusive mortise, glue and steel pin construction for maximum strength and durability
- · Fully rounded and sanded corners for absolute maximum safety
- · Recessed backs for added strength, stability, and beauty
- Exclusive Tuff-Gloss™ UV finish
- · Qualifies for LEED® credit IEQ 4.5
- · CPSIA compliant No lead or phthalates
- · Meet or exceed CARB II and CHPS requirements
- · GREENGUARD® Children & School certified
- · Fully Assembled
- · Lifetime Warranty
- · Made in the USA by NC furniture craftsmen

Typical Recessed Plywood Backs

Typical Corners & Edges

Typical Construction