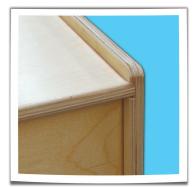

ood with mortise & secure fastener construction for exceptional strength and durability. UV Finish provides unsurpassed protection and beauty. Lifetime warranty and MADE IN THE USA. Includes (12) brown 7100 series trays that are 5"H x 8"W x 12"D. 29½"H x 46¾"W x 23½"D

C16602 - Ready To Assemble C16602F - Fully Assembled



45 1/2° 7 7/8° 11°

- · 100% Baltic Birch Plywood on all surfaces and backs
- · No MDF, hardboard or particleboard
- · Fully rounded and sanded corners for absolute maximum safety
- · Recessed backs for added strength, stability, and beauty
- Exclusive UV finish
- · Qualifies for LEED® credit IEQ 4.5
- CPSIA compliant No lead or phthalates
- Meet or exceed CARB II and CHPS requirements
- · GREENGUARD® Children & School certified
- Lifetime Warranty
- · Made in the USA



Typical Recessed Plywood Backs



Typical Corners & Edges



Typical Construction