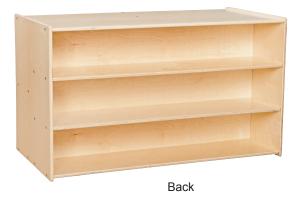

## C16602 Double Mobile Storage w/12 Brown Trays 29½"H x 46¾"W x 23½"D

Front

GREENGUARD® Children & Schools certified. Features generous storage on both sides and a top that can be utilized as a work space. (2) large shelves and room for (12) cubbies on one side and (3) full-length shelves on the other side provide organized storage. 100% Plywood with mortise & secure fastener construction for exceptional strength and durability. UV Finish provides unsurpassed protection and beauty. Lifetime warranty and MADE IN THE USA. Includes (12) brown 7100 series trays that are 5"H x 8"W x 12"D. 29½"H x 46¾"W x 23½"D

Typical Recessed Plywood Backs

Typical Corners & Edges

Typical Construction