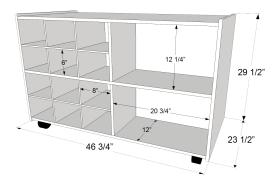

## C16602 Double Mobile Storage w/12 Brown Trays 29½"H x 46¾"W x 23½"D

Front

GREENGUARD® Children & Schools certified. Features generous storage on both sides and a top that can be utilized as a work space. (2) large shelves and room for (12) cubbies on one side and (3) full-length shelves on the other side provide organized storage. 100% Plywood with mortise & secure fastener construction for exceptional strength and durability. UV Finish provides unsurpassed protection and beauty. Lifetime warranty and MADE IN THE USA. Includes (12) brown 7100 series trays that are 5"H x 8"W x 12"D. 29½"H x 46¾"W x 23½"D

C16602 - Ready To Assemble C16602F - Fully Assembled

45 1/2° 7 7/8° 11°

- · 100% Baltic Birch Plywood on all surfaces and backs
- · No MDF, hardboard or particleboard
- · Fully rounded and sanded corners for absolute maximum safety
- · Recessed backs for added strength, stability, and beauty
- Exclusive UV finish
- · Qualifies for LEED® credit IEQ 4.5
- CPSIA compliant No lead or phthalates
- Meet or exceed CARB II and CHPS requirements
- · GREENGUARD® Children & School certified
- Lifetime Warranty
- · Made in the USA