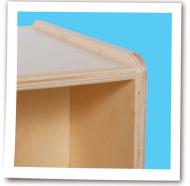

## C16602 Double Mobile Storage w/12 Brown Trays 29½"H x 46¾"W x 23½"D

Front

GREENGUARD® Children & Schools certified. Features generous storage on both sides and a top that can be utilized as a work space. (2) large shelves and room for (12) cubbies on one side and (3) full-length shelves on the other side provide organized storage. 100% Plywood with mortise & secure fastener construction for exceptional strength and durability. UV Finish provides unsurpassed protection and beauty. Lifetime warranty and MADE IN THE USA. Includes (12) brown 7100 series trays that are 5"H x 8"W x 12"D. 29½"H x 46¾"W x 23½"D

C16602 - Ready To Assemble C16602F - Fully Assembled

45 1/2° 7 7/8° 11°

- · 100% Baltic Birch Plywood on all surfaces and backs
- · No MDF, hardboard or particleboard
- · Fully rounded and sanded corners for absolute maximum safety
- · Recessed backs for added strength, stability, and beauty
- Exclusive UV finish
- · Qualifies for LEED® credit IEQ 4.5
- CPSIA compliant No lead or phthalates
- Meet or exceed CARB II and CHPS requirements
- · GREENGUARD® Children & School certified
- Lifetime Warranty
- · Made in the USA

Typical Recessed Plywood Backs

Typical Corners & Edges

Typical Construction