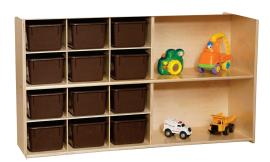

## C16602 Double Mobile Storage w/12 Brown Trays 29½"H x 46¾"W x 23½"D

Front

GREENGUARD® Children & Schools certified. Features generous storage on both sides and a top that can be utilized as a work space. (2) large shelves and room for (12) cubbies on one side and (3) full-length shelves on the other side provide organized storage. 100% Plywood with mortise & secure fastener construction for exceptional strength and durability. UV Finish provides unsurpassed protection and beauty. Lifetime warranty and MADE IN THE USA. Includes (12) brown 7100 series trays that are 5"H x 8"W x 12"D. 29½"H x 46¾"W x 23½"D