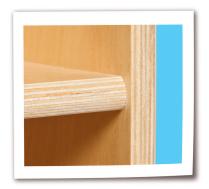

C16602 - Ready To Assemble C16602F - Fully Assembled

45 1/2° 7 7/8° 11°

- · 100% Baltic Birch Plywood on all surfaces and backs
- · No MDF, hardboard or particleboard
- · Fully rounded and sanded corners for absolute maximum safety
- · Recessed backs for added strength, stability, and beauty
- Exclusive UV finish
- · Qualifies for LEED® credit IEQ 4.5
- CPSIA compliant No lead or phthalates
- Meet or exceed CARB II and CHPS requirements
- · GREENGUARD® Children & School certified
- Lifetime Warranty
- · Made in the USA

Typical Recessed Plywood Backs

Typical Corners & Edges

Typical Construction