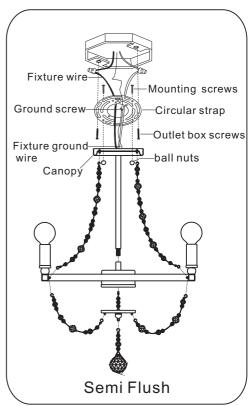

## MODEL#: 1543-CH ASSEMBLY AND DRESSING INSTRUCTIONS

## **IMPORTANT**

TURN OFF THE POWER AT THE MAIN FUSE OR CIRCUIT BREAKER BOX BEF ORE STARTING INSTALLATION

(GS10mmx4pcs+SS10mmx7pcs+14mmx4pcs+20mmx3pcs)X12pcs

(GS10mmx4pcs+SS10mmx5pcs+14mmx6pcs+20mmx2pcs)X12pcs