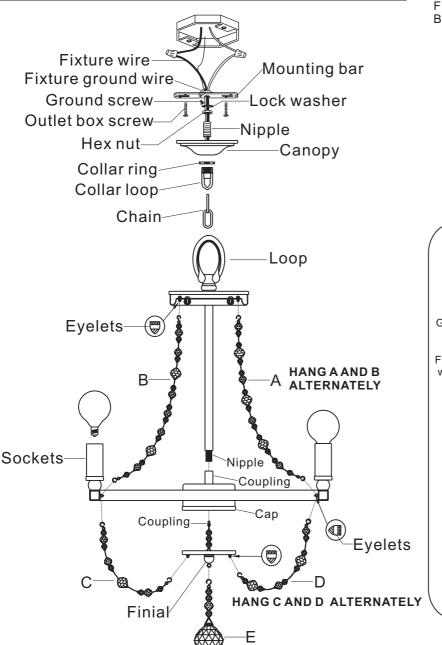

## MODEL#: 1543-CH ASSEMBLY AND DRESSING INSTRUCTIONS

## **IMPORTANT**

TURN OFF THE POWER AT THE MAIN FUSE OR CIRCUIT BREAKER BOX BEF ORE STARTING INSTALLATION

(GS10mmx4pcs+SS10mmx7pcs+14mmx4pcs+20mmx3pcs)X12pcs

(GS10mmx4pcs+SS10mmx5pcs+14mmx6pcs+20mmx2pcs)X12pcs