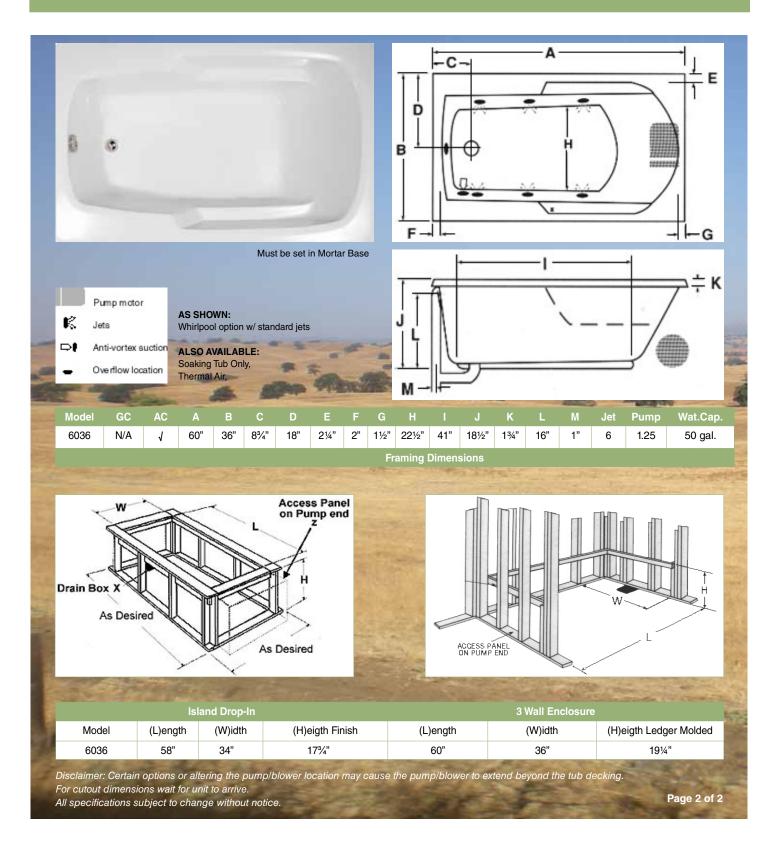

#### Available Sizes:

60"L x 36"W x 18½"D 50 Gallons

#### **Builder Model Feature:**

White/Almond/Bone/Natural Acrylic/Fiberglass Bathtub Integral Wood Base 6 Jets Adjustable/Directional Air Switch Silent Air Induction Anti-Vortex Safety Suction 1¼ hp UL Listed Pump, mounted Sturdy Cardboard Box

### **Optional Equipment**

Available as Tub only, Thermal Air, Whirlpool Skirt with access panel for WP & TAS Skirt without access panel for TO Factory Installation for skirt Inline Heater Waste & Overflow Polished Chrome Polished Brass System Trim Polished Brass Tile Flange - Molded Hydro Coat Hydro Express Quick Ship