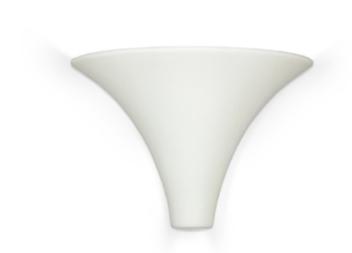

## Madera Wall Sconce

Madera's graceful funnel shines generously at the top, with a little more light spilling out the bottom. This smooth style can adapt to any design needs, just choose your favorite finish. Complete the look with a coordinating Madera Pendant fixture.

## MADERA WALL SCONCE

item # 501

**Dimensions:** 13 1/4"w x 9 1/4"h x 6 **Available Colors:** 

1/2"d Shown in unfinished bisque.

Standard lamping: 1-100W A19

Medium Base

Other lamping options: Fluorescent: 1-13W CFL