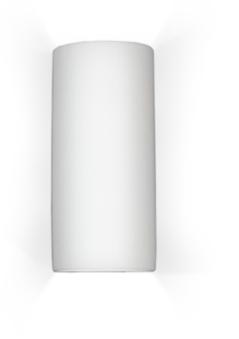

## Chios Wall Sconce

A simple cylinder with beautiful, tall proportions. Open at top and bottom for plenty of light, this wall sconce can be used indoors or outdoors. The style options are almost endless, just choose your favorite finish.

## CHIOS WALL SCONCE

item # 214

Dimensions: 5 1/4"w x 12"h x 4"d ADA Standard lamping: 2-100W A19 Medium Base

Available Colors: Shown in unfinished bisque.

Other lamping options: Fluorescent: 1-13W CFL Halogen: 2-100W Double Envelope Medium Base