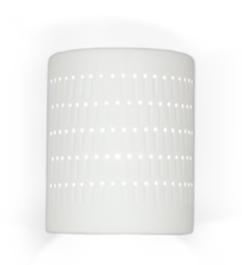

## Khios Wall Sconce

Khios offers a cylindrical shape set off with bands of open dots. This down-light is suitable for indoor or outdoor use. Depending on your choice of finish, this versatile wall sconce can work in almost any decorating style.

## KHIOS WALL SCONCE

item # 209

**Dimensions:** 8"w x 9 3/4"h x 5"d

**Available Colors:** 

(Closed Top)

Shown in unfinished bisque.

Standard lamping: 1-100W A19

Medium Base