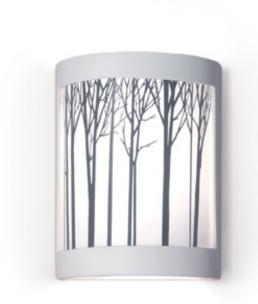

## **Ansel Wall Sconce**

The stark and delicate beauty of a winter forest is captured in Ansel. Cool, tranquil, and lovely, this sconce will add a special feeling to any room.

## **ANSEL WALL SCONCE**

item # F200I

Dimensions: 7 3/4"w X 10 1/4"h X 4"d Available Colors:

Frame shown in standard white satin. Images as shown. Contact us for customization.

Standard lamping: 1-13W CFL Other lamping options: