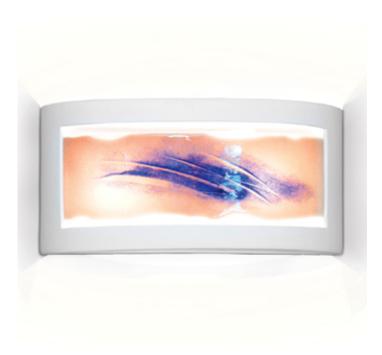

## Alluvial Wall Sconce

Ancient and modern, abstract and geological, our Alluvial wall sconce is a work of art that seems to imply tectonic forces, cave paintings, and abstract expressionism. A splash of warm purple over white and cobalt blue frit design. The shape is gently curved, the colors warm and atmospheric, adding ambience to any space.

## ALLUVIAL WALL SCONCE

Other lamping options:

item # G4A

Dimensions: 14 1/4"w x 7"h x 4"d Standard lamping: 1-100W A19 Medium Base

Available Colors: Ceramic shown in standard white satin. Glass as shown. Contact us for customization.