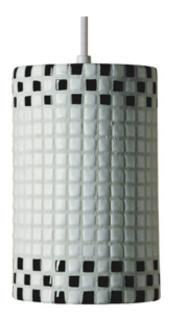

## Checkers Pendant Black and White

Fun and funky, Checkers will transport you back to 1920s and 1930s, with its high gloss and appealing checker-board pattern. Choose black-and-white or red-and-white for a cheerful option, or black-and-red for something more dashing.

## CHECKERS PENDANT - BLACK AND WHITE item # PM20309-BW

Dimensions: 6"w X 9 1/2"h

**Available Colors:** As shown. Contact us for

Standard lamping: 1-100W A19

customization.

Medium Base

Other lamping options: