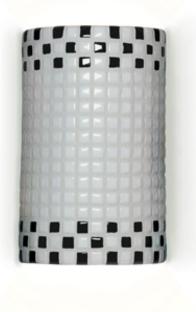

## Checkers Wall Sconce Black and White

Fun and funky, Checkers will transport you back to 1920s and 1930s, with its high gloss and appealing checker-board pattern. Choose black-and-white or red-and-white for a cheerful option, or black-and-red for something more dashing.

## CHECKERS WALL SCONCE - BLACK AND item # M20309-BW WHITE

**Dimensions:** 6"w x 9 1/2"h x 4"d **Standard lamping:** 1-100W A19 Medium Base

Available Colors: As shown. Contact us for customization.

Other lamping options: Fluorescent: 1-13W CFL Halogen: 1-100W Double Envelope Medium Base Outdoor/ WET: 1-100W Tuff Skin A19 Medium Base