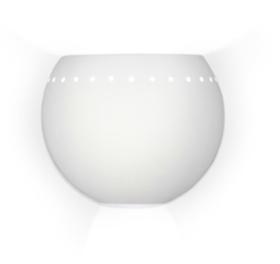

## St. Lucia Wall Sconce

Our St. Lucia wall sconce provides plenty of up- and down-light in a lovely, compact bowl shape. Additional light is emitted from the band of delicate circular perforations around the upper rim. St. Lucia can look contemporary or traditional, depending on your choice of our many finishes. You'll also want the coordinating St. Vincent Pendant.

## ST. LUCIA WALL SCONCE

item # 1604

Dimensions: 9 1/2"w x 7 1/2"h x 5"dAvailable Colors:Standard lamping: 1-100W A19Shown in unfinished bisque.Medium Base

Other lamping options: Fluorescent: 1-13W CFL Halogen: 1-100W Double Envelope Medium Base Outdoor/ WET: Not available