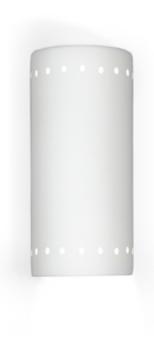

## Patmos Wall Sconce

Tall and elegant, Patmos features a closed top and down light enhanced by two rows of circular perforations. Our finishes provide a wide variety of effects, such as gentle Dove, lively Hawaiian Blue, or stately American Black Walnut Burl.

## **PATMOS WALL SCONCE**

item # 215

**Dimensions:** 5 1/4"w x 12"h x 4"d

**Available Colors:** 

ADA (Closed Top)

Shown in unfinished bisque.

Standard lamping: 1-100W A19

Medium Base