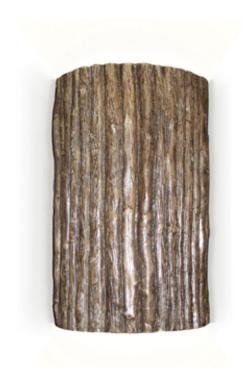

## Twigs Wall Sconce

Like relaxing in a cottage by the lake, our Twigs design is charmingly rustic. Each fixture is individually crafted in durable ceramic and painted by hand to strikingly resemble real twigs. No two are exactly alike. Real twigs might break, flake, or fall apart, but this ceramic fixture never will.

## **TWIGS WALL SCONCE**

item # N20303

**Dimensions:** 6"w x 10"h x 4"d

Standard lamping: 1-100W A19

Medium Base

**Available Colors:** 

As shown. Contact us for

customization.