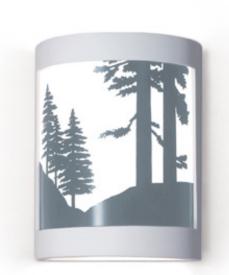

## Crestline Wall Sconce

Crestline takes you away to the pine-covered mountains. Two tall evergreens mark the foreground, while more conifers echo their beauty in the distance.

## CRESTLINE WALL SCONCE

item # F200J

Dimensions: 7 3/4"w X 10 1/4"h X 4"d Available Colors:

Frame shown in standard white satin. Images as shown. Contact us for customization.

Other lamping options:

Standard lamping: 1-13W CFL