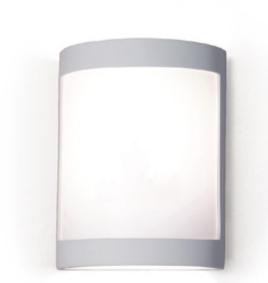

## Lucidity Wall Sconce

This simple sconce creates a beautiful ambience all on its own. The frame is our own hand-made ceramic finished in gleaming satin white acrylic. The panel is made of translucent Duraflex film, which emits an appealing glow. Lucidity is the basis for most of our Silhouette Collection. It can also be customized with your special image or finished to coordinate with your décor.

## **LUCIDITY WALL SCONCE**

item # F200

Dimensions: 7 3/4"w X 10 1/4"h X 4"d Available Colors:

Frame shown in standard white satin. Images as shown. Contact us for customization.

Standard lamping: 1-13W CFL Other lamping options: